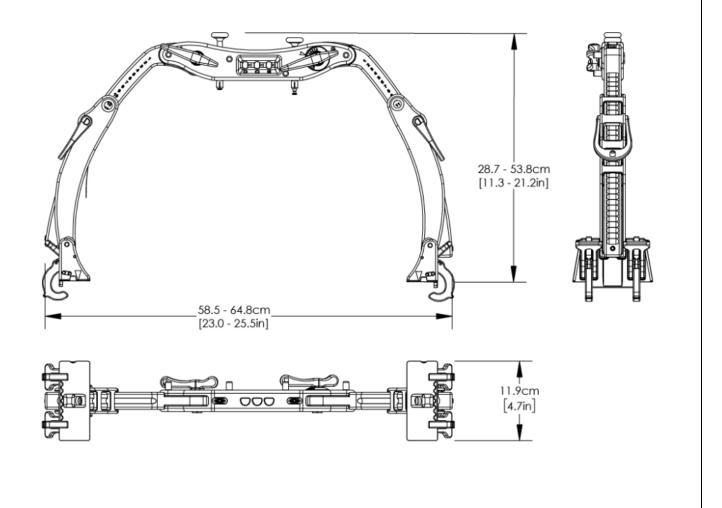

## **TECHNICAL DETAILS**

| COMPONENT         | BPL001 ONEBridge, compatible with Universal Couchtop profiles, including TotalRT Platform |
|-------------------|-------------------------------------------------------------------------------------------|
| PRIMARY MATERIALS | Acetal                                                                                    |
| WEIGHT (APPROX)   | 2.04 kg (4.5 lbs)                                                                         |
| DIMENSIONS (CM)   | 58.5 L x 11.9 W x 28.7 H (min.)<br>64.8 L x 11.9 W x 53.8 H (max.)                        |
|                   |                                                                                           |

## **TECHNICAL DRAWING**