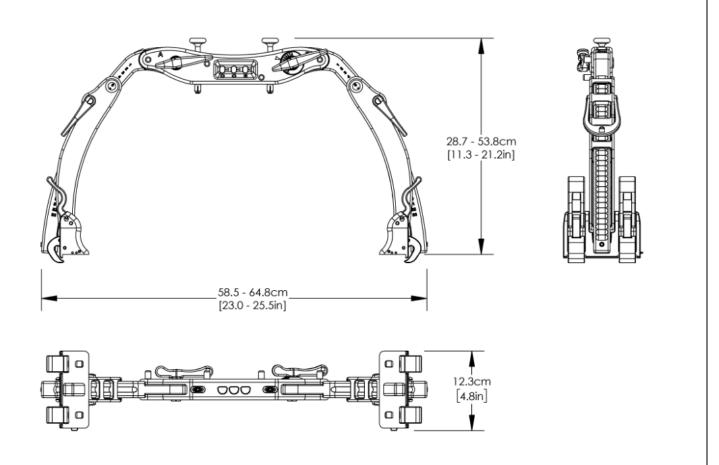

## **TECHNICAL DETAILS**

| COMPONENT         | RT-4800-B3 ONEBridge, compatible with InfinityEdge™ profiles, including Alta™ Multipurpose Device, kVue™ Couchtop Low-e™ and DoseMax™ Inserts |
|-------------------|-----------------------------------------------------------------------------------------------------------------------------------------------|
| PRIMARY MATERIALS | Acetal                                                                                                                                        |
| WEIGHT (APPROX)   | 2.04 kg (4.5 lbs)                                                                                                                             |
| DIMENSIONS (CM)   | 58.5 L x 12.3 W x 28.7 H (min.)<br>64.8 L x 12.3 W x 53.8 H (max.)                                                                            |
|                   |                                                                                                                                               |

## **TECHNICAL DRAWING**