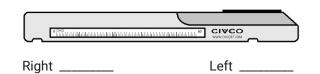

## Carbon Fiber & MRSeries<sup>™</sup> Bellyboards

Date:

Notes:

1 The Lok-Bar<sup>™</sup> is indexed to table at (i.e. H1, F2): \_\_\_\_\_

2 Bellyboard Lok-Bar Location (select)

3 Laser Alignment Location

**4** Cushion type (select)