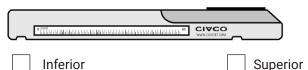

## Carbon Fiber & MRSeries<sup>™</sup> Bellyboards

Date:

Notes:

1 The Lok-Bar<sup>™</sup> is indexed to table at (i.e. H1, F2): \_\_\_\_\_

2 Bellyboard Lok-Bar Location (select)

3 Laser Alignment Location

**4** Cushion type (select)