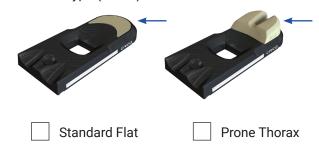

## Carbon Fiber & MRSeries<sup>™</sup> Bellyboards

Date:

Notes:

1 The Lok-Bar<sup>™</sup> is indexed to table at (i.e. H1, F2): \_\_\_\_\_

2 Bellyboard Lok-Bar Location (select)

3 Laser Alignment Location

**4** Cushion type (select)