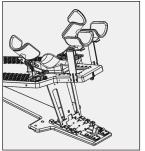

## **Global Sales Office**

Orange City, Iowa, USA 800.842.8688 | +1 712.737.8688

info@CivcoRT.com www.CivcoRT.com

Set Monarch™ Overhead Arm Positioner (P0-P77)

Hand Grip Used (check one)

One Piece Placement Hand Position Side (G1 - G12)Top

Individual Grips Left (G1 - G12): Right (G1 - G12):

- **Laser Alignment Location**
- Thermoplastics Used

Head-Only Yes No

**Breast** Yes No