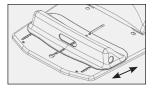

## **Head Support Used**

- Index Lok-Bar<sup>™</sup> to table (ex: H1, F2)
- Set Tilting Board Elevation Angle (5° 25°)

3 Position Bottom Stop (B0-B10)

Contact CIVCO RT at info@CivcoRT.com for assistance in customizing this setup sheet for your clinical use.