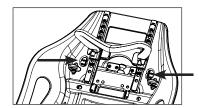

## **Head Support Used**

- Index Lok-Bar<sup>™</sup> to table (ex: H1, F2)
- Set Tilting Board Elevation Angle (5° 25°)

3 Position Bottom Stop (B0-B10)

Contact CIVCO RT at info@CivcoRT.com for assistance in customizing this setup sheet for your clinical use.

Individual Grips Left (G1 - G12): Right (G1 - G12):

- **Laser Alignment Location**
- Thermoplastics Used

Head-Only Yes No

**Breast** Yes No