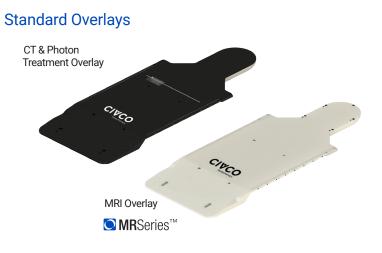

# Confident Proton Therapy without Compromise

The Universal Couchtop<sup>™</sup> provides confidence in your care with no rails or junctions in the treatment area to facilitate better access, delivery of dose and target coverage.

iba

- Large, artifact free treatment area with quick and easy attachment of extension
- Extension features geometry that allows for direct access to effectively treat CNS patients
- Homogenous treatment area and soft gradient edges
  reduce beam degradation
- Prodigy<sup>™</sup> 2 indexing with 7 cm spacing
- Thermoplastic mask attaches with a smaller profile frame and pin similar to CIVCO RT's Type-S<sup>™</sup> system