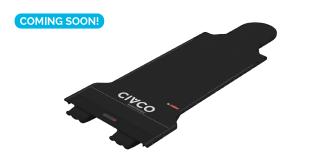

# Confident Proton Therapy without Compromise

The Universal Couchtop<sup>™</sup> provides confidence in your care with no rails or junctions in the treatment area to facilitate better access, delivery of dose and target coverage.

iba

- Large, artifact free treatment area with quick and easy attachment of extension
- Extension features geometry that allows for direct access to effectively treat CNS patients
- Homogenous treatment area and soft gradient edges
  reduce beam degradation
- Prodigy<sup>™</sup> 2 indexing with 7 cm spacing
- Thermoplastic mask attaches with a smaller profile frame and pin similar to CIVCO RT's Type-S<sup>™</sup> system