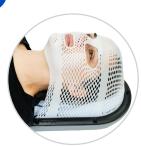

## Thermoplastic Styles

#### FreedomView™

ClearVision<sup>™</sup> 2

Head Only or Head, Neck & Shoulders Standard or Pediatric sizes

Head Only or Head, Neck & Shoulders

# IMRT Reinforced<sup>™</sup> with Hair Openings

Head Only Standard size

#### Standard Perforated

Head Only Standard or Pediatric sizes

### Solid with Perforated Nose

Head Only Standard size

Visit CivcoRT.com for more information!

#### IMRT Reinforced<sup>™</sup>

Standard or Pediatric sizes

Head Only or Head, Neck & Shoulders Standard or Pediatric sizes