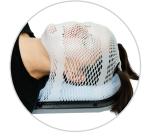

ith no rails or junctions in the treatment area to facilitate better access, delivery of dose and target coverage.

iba

- Large, artifact free treatment area with quick and easy attachment of extension
- Extension features geometry that allows for direct access to effectively treat CNS patients
- Homogenous treatment area and soft gradient edges
  reduce beam degradation
- Prodigy<sup>™</sup> 2 indexing with 7 cm spacing
- Thermoplastic mask attaches with a smaller profile frame and pin similar to CIVCO RT's Type-S<sup>™</sup> system









## Thermoplastic Styles

#### FreedomView™

ClearVision<sup>™</sup> 2

Head Only or Head, Neck & Shoulders Standard or Pediatric sizes

Head Only or Head, Neck & Shoulders



# IMRT Reinforced<sup>™</sup> with Hair Openings

Head Only Standard size





#### Standard Perforated

Head Only Standard or Pediatric sizes



### Solid with Perforated Nose

Head Only Standard size



Visit CivcoRT.com for more information!



#### IMRT Reinforced<sup>™</sup>

Standard or Pediatric sizes

Head Only or Head, Neck & Shoulders Standard or Pediatric sizes



#### info@CivcoRT.com | www.CivcoRT.com

COPYRIGHT © 2022. CIVCO IS A REGISTERED TRADEMARK OF CIVCO MEDICAL SOLUTIONS. CIVCO RADIOTHERAPY AND CIVCO RT ARE TRADEMARKS OF MEDTEC LLC. LOK BAR, PRODIGY, PROFORM, TYPE'S AND UNIVERSAL COUCHTOP ARE TRADEMARKS OF MEDTEC LLC. ALL OTHER PRODUCTS ARE PROPERTY OF THEIR RESPECTIVE OWNERS. ALL PRODUCTS MAY NOT BE LICENSED IN ACCORDANCE WITH CANADIAN LAW. 2022P1609 REV. A