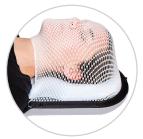

access, delivery of dose and target coverage.

iba

- Large, artifact free treatment area with quick and easy attachment of extension
- Extension features geometry that allows for direct access to effectively treat CNS patients
- Homogenous treatment area and soft gradient edges
  reduce beam degradation
- Prodigy<sup>™</sup> 2 indexing with 7 cm spacing
- Thermoplastic mask attaches with a smaller profile frame and pin similar to CIVCO RT's Type-S<sup>™</sup> system









## Thermoplastic Styles

#### FreedomView™

ClearVision<sup>™</sup> 2

Head Only or Head, Neck & Shoulders Standard or Pediatric sizes

Head Only or Head, Neck & Shoulders



# IMRT Reinforced<sup>™</sup> with Hair Openings

Head Only Standard size





#### Standard Perforated

Head Only Standard or Pediatric sizes



### Solid with Perforated Nose

Head Only Standard size



Visit CivcoRT.com for more information!



#### IMRT Reinforced<sup>™</sup>

Standard or Pediatric sizes

Head Only or Head, Neck & Shoulders Standard or Pediatric sizes



#### info@CivcoRT.com | www.CivcoRT.com

COPYRIGHT © 2022. CIVCO IS A REGISTERED TRADEMARK OF CIVCO MEDICAL SOLUTIONS. CIVCO RADIOTHERAPY AND CIVCO RT ARE TRADEMARKS OF MEDTEC LLC. LOK BAR, PRODIGY, PROFORM, TYPE'S AND UNIVERSAL COUCHTOP ARE TRADEMARKS OF MEDTEC LLC. ALL OTHER PRODUCTS ARE PROPERTY OF THEIR RESPECTIVE OWNERS. ALL PRODUCTS MAY NOT BE LICENSED IN ACCORDANCE WITH CANADIAN LAW. 2022P1609 REV. A