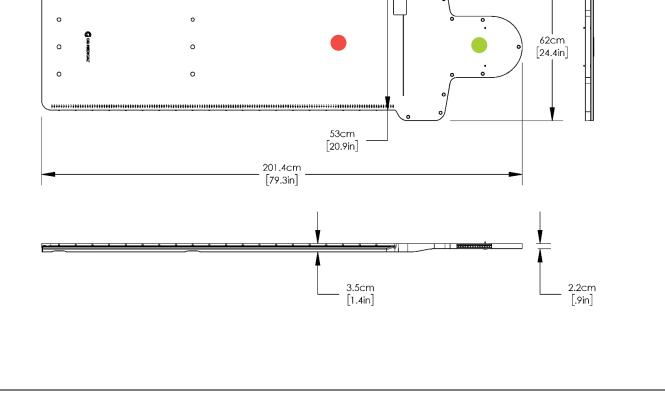

## **TECHNICAL DETAILS**

| COMPONENT                  | TRT100 TotalRT All in One Platform                                                               |                                                                      |                                                                       |
|----------------------------|--------------------------------------------------------------------------------------------------|----------------------------------------------------------------------|-----------------------------------------------------------------------|
| PRIMARY MATERIALS          | Glass Fiber, Foam Core                                                                           |                                                                      |                                                                       |
| WEIGHT (APPROX)            | 7.3 kg / 16 lbs                                                                                  |                                                                      |                                                                       |
| MAX PATIENT WEIGHT         | 220 kg / 485 lbs                                                                                 |                                                                      |                                                                       |
| DIMENSIONS (CM)            | 199 L x 61 W x 2.3 H (max)                                                                       |                                                                      |                                                                       |
|                            | LOCATION                                                                                         | ATTENUATION<br>6 MV PHOTONS<br>10 X 10 FIELD SIZE (CM <sup>2</sup> ) | ATTENUATION<br>18 MV PHOTONS<br>10 X 10 FIELD SIZE (CM <sup>2</sup> ) |
| DOSIMETRIC<br>PROPERTIES   | Middle of platform 🔴                                                                             | 2.23%                                                                | 1.61%                                                                 |
| PROPERTIES                 | Head area 🥚                                                                                      | 1.76%                                                                | 1.24%                                                                 |
|                            | Performance Specifications are for reference only, values may vary based on setup and equipment. |                                                                      |                                                                       |
| TECHNICAL DRAWING          |                                                                                                  |                                                                      |                                                                       |
|                            | แน่นารหนังออกไลและตั้งการที่เคาะกำหารกับและได้และค่างการสัต                                      |                                                                      |                                                                       |
| minanimainainainainainaina | านต่าวแก่กรรมโตกหนึ่งการที่สามมีมาแต่กระหลังการที่สามหรื                                         |                                                                      | 4                                                                     |