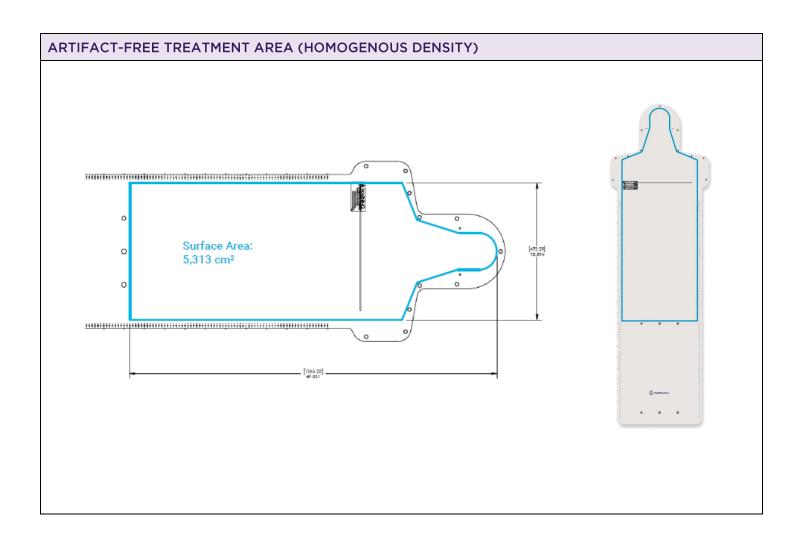

## **TECHNICAL DETAILS**

| COMPONENT                  | TRT100 TotalRT All in One Platform                                                               |                                                                      |                                                                       |
|----------------------------|--------------------------------------------------------------------------------------------------|----------------------------------------------------------------------|-----------------------------------------------------------------------|
| PRIMARY MATERIALS          | Glass Fiber, Foam Core                                                                           |                                                                      |                                                                       |
| WEIGHT (APPROX)            | 7.3 kg / 16 lbs                                                                                  |                                                                      |                                                                       |
| MAX PATIENT WEIGHT         | 220 kg / 485 lbs                                                                                 |                                                                      |                                                                       |
| DIMENSIONS (CM)            | 199 L x 61 W x 2.3 H (max)                                                                       |                                                                      |                                                                       |
|                            | LOCATION                                                                                         | ATTENUATION<br>6 MV PHOTONS<br>10 X 10 FIELD SIZE (CM <sup>2</sup> ) | ATTENUATION<br>18 MV PHOTONS<br>10 X 10 FIELD SIZE (CM <sup>2</sup> ) |
| DOSIMETRIC<br>PROPERTIES   | Middle of platform 🔴                                                                             | 2.23%                                                                | 1.61%                                                                 |
| PROPERTIES                 | Head area 🥚                                                                                      | 1.76%                                                                | 1.24%                                                                 |
|                            | Performance Specifications are for reference only, values may vary based on setup and equipment. |                                                                      |                                                                       |
| TECHNICAL DRAWING          |                                                                                                  |                                                                      |                                                                       |
|                            | แน่นารหนังออกไลและตั้งการที่เคาะกำหารกับและได้และค่างการสัต                                      |                                                                      |                                                                       |
| minanimainainainainainaina | านต่าวแก่กรรมโตกหนึ่งการที่สามมีมาแต่กระหลังการที่สามหรื                                         |                                                                      | 4                                                                     |