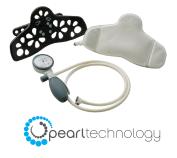

## **NEW!** Bringing Compassion to Compression: Wide Respiratory Plate & ComfortCare™ Cushion

CIVCO's new Wide Respiratory Plate helps diffuse pressure across the abdominal region, resulting in a more tolerable compression for the patient.

ComfortCare Cushions provide an added dimension of customized comfort during compression. Each ComfortCare Cushion features innovative and patented technology with soft and moveable polystyrene pearls combined with adjustable air chambers to reduce the amount of patient movement. The cushion forms to the contours of the patient during inflation, providing an additional level of comfort and contoured pressure between the patient and the respiratory plate.