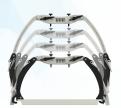

## Body Pro-Lok ONE™ SBRT Immobilization

CIVCO's Body Pro-Lok ONE™ provides one simple solution for complex SBRT patient setups. This system features the ONEBridge™, with unique design features allowing for improved patient positioning and compression plate restriction.

## **Advancing SBRT Respiratory Restriction**

Customize the patient's treatment position and comfort level with the only SBRT bridge that features lateral and tilting offset with variable height adjustment capability.