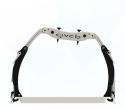

## **Advancing SBRT Respiratory Restriction**

Customize the patient's treatment position and comfort level with the only SBRT bridge that features lateral and tilting offset with variable height adjustment capability.