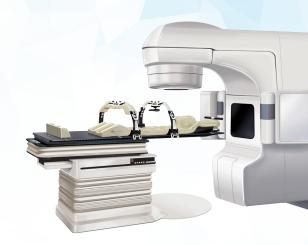

## Body Pro-Lok ONE™ SBRT Immobilization

CIVCO's Body Pro-Lok ONE™ provides one simple solution for complex SBRT patient setups. This system features the ONEBridge™, with unique design features allowing for improved patient positioning and compression plate restriction.