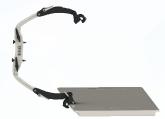

## **NEW!** Bringing Compassion to Compression: Wide Respiratory Plate & ComfortCare™ Cushion

CIVCO's new Wide Respiratory Plate helps diffuse pressure across the abdominal region, resulting in a more tolerable compression for the patient.

ComfortCare Cushions provide an added dimension of customized comfort during compression. Each ComfortCare Cushion features innovative and patented technology with soft and moveable polystyrene pearls combined with adjustable air chambers to reduce the amount of patient movement. The cushion forms to the contours of the patient during inflation, providing an additional level of comfort and contoured pressure between the patient and the respiratory plate.