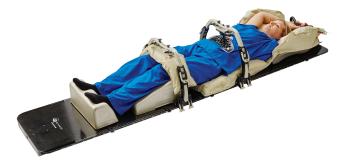

## Body Pro-Lok ONE™ SBRT Immobilization

CIVCO's Body Pro-Lok ONE™ provides one simple solution for complex SBRT patient setups. This system features the ONEBridge™, with unique design features allowing for improved patient positioning and compression plate restriction.

## **Advancing SBRT Respiratory Restriction**

Customize the patient's treatment position and comfort level with the only SBRT bridge that features lateral and tilting offset with variable height adjustment capability.