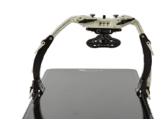

## Body Pro-Lok ONE ™ SBRT Immobilization

**Body Pro-Lok ONE** features the **ONEBridge**<sup>™</sup>, designed with unique lateral & tilting offset capability with variable height adjustment. A Respiratory Belt option is also available.

## **SBRT Solution**

**Body Pro-Lok ONEBridge™** BPL001 Qty 1

Wide Respiratory Plate with ComfortCare™ Cushion Starter Kit Includes Wide Plate, 3 Cushions and Hand Pump BPL120 Qty 1

**ONE Respiratory Belt** BPL026