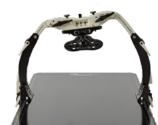

## Body Pro-Lok ONE ™ SBRT Immobilization

**Body Pro-Lok ONE** features the **ONEBridge**<sup>™</sup>, designed with unique lateral & tilting offset capability with variable height adjustment. A Respiratory Belt option is also available.

## **SBRT Solution**

**Body Pro-Lok ONEBridge™** BPL001 Qty 1

Wide Respiratory Plate with ComfortCare™ Cushion Starter Kit Includes Wide Plate, 3 Cushions and Hand Pump BPL120 Qty 1

**ONE Respiratory Belt** BPL026