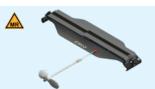

## Body Pro-Lok ONE ™ SBRT Immobilization

**Body Pro-Lok ONE** features the **ONEBridge**<sup>™</sup>, designed with unique lateral & tilting offset capability with variable height adjustment. A Respiratory Belt option is also available.

## **SBRT Solution**

**Body Pro-Lok ONEBridge™** BPL001 Qty 1

Wide Respiratory Plate with ComfortCare™ Cushion Starter Kit Includes Wide Plate, 3 Cushions and Hand Pump BPL120 Qty 1

**ONE Respiratory Belt** BPL026