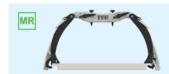

## Body Pro-Lok ONE ™ SBRT Immobilization

**Body Pro-Lok ONE** features the **ONEBridge**<sup>™</sup>, designed with unique lateral & tilting offset capability with variable height adjustment. A Respiratory Belt option is also available.

## **SBRT Solution**

**Body Pro-Lok ONEBridge™** BPL001 Qty 1

Wide Respiratory Plate with ComfortCare™ Cushion Starter Kit Includes Wide Plate, 3 Cushions and Hand Pump BPL120 Qty 1

**ONE Respiratory Belt** BPL026