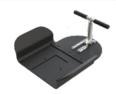

## **SBRT Solution**

**Body Pro-Lok ONEBridge™** BPL001 Qty 1

Wide Respiratory Plate with ComfortCare™ Cushion Starter Kit Includes Wide Plate, 3 Cushions and Hand Pump BPL120 Qty 1

**ONE Respiratory Belt** BPL026