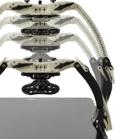

## Body Pro-Lok ONE ™ SBRT Immobilization

**Body Pro-Lok ONE** features the **ONEBridge**<sup>™</sup>, designed with unique lateral & tilting offset capability with variable height adjustment. A Respiratory Belt option is also available.

## **SBRT Solution**

**Body Pro-Lok ONEBridge™** BPL001 Qty 1

Wide Respiratory Plate with ComfortCare™ Cushion Starter Kit Includes Wide Plate, 3 Cushions and Hand Pump BPL120 Qty 1

**ONE Respiratory Belt** BPL026