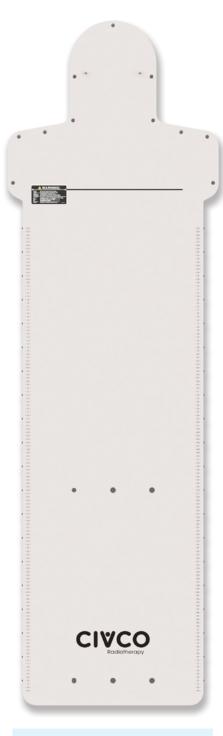

## **SBRT Solution**

**Body Pro-Lok ONEBridge™** BPL001 Qty 1

Wide Respiratory Plate with ComfortCare™ Cushion Starter Kit Includes Wide Plate, 3 Cushions and Hand Pump BPL120 Qty 1

**ONE Respiratory Belt** BPL026

Qty 1

Vac-Lok™ Cushion, T Series, **Tapered Mid Section** VL0017 Qty 3

Clam-Lok™ Cushion VLSBRT202FC Qty 2

**Extended Wing Board™** Choose T-Grip (shown) or U-Grip MTWB08T or MTWB08U Qty 1

Kneefix™ 3 301052 Qty 1