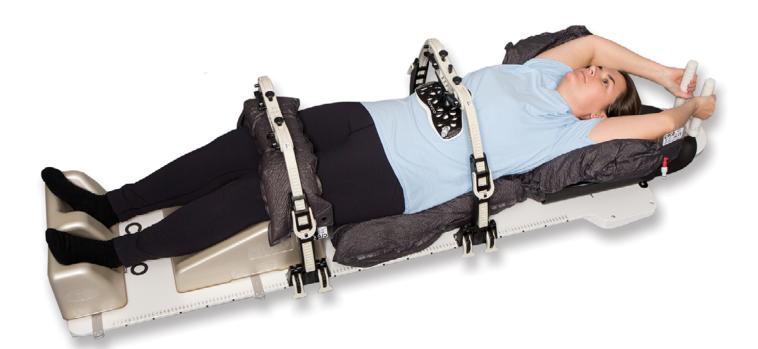

## **SBRT Solution**

**Body Pro-Lok ONEBridge™** BPL001 Qty 1

Wide Respiratory Plate with ComfortCare™ Cushion Starter Kit Includes Wide Plate, 3 Cushions and Hand Pump BPL120 Qty 1

**ONE Respiratory Belt** BPL026

Qty 1

Vac-Lok™ Cushion, T Series, **Tapered Mid Section** VL0017 Qty 3

Clam-Lok™ Cushion VLSBRT202FC Qty 2

**Extended Wing Board™** Choose T-Grip (shown) or U-Grip MTWB08T or MTWB08U Qty 1

Kneefix™ 3 301052 Qty 1

Feetfix™ 3 301071 Qty 1

Prodigy<sup>™</sup> 2, MR, Three-Pin Lok-Bar<sup>™</sup> MTIL6054 Qty 3

Type-S™ Lok-Bar MTWBL001 Qty 1

**ONEBridge Storage Base** BPL005 Qty 1

SBRT Solutions are sold separately. Suggested quantities are listed. Consult your sales representative for more information.