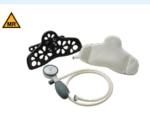

## **SBRT Solution**

**Body Pro-Lok ONEBridge™** BPL001 Qty 1

Wide Respiratory Plate with ComfortCare™ Cushion Starter Kit Includes Wide Plate, 3 Cushions and Hand Pump BPL120 Qty 1

**ONE Respiratory Belt** BPL026

Qty 1

Vac-Lok™ Cushion, T Series, **Tapered Mid Section** VL0017 Qty 3

Clam-Lok™ Cushion VLSBRT202FC Qty 2

**Extended Wing Board™** Choose T-Grip (shown) or U-Grip MTWB08T or MTWB08U Qty 1

Kneefix™ 3 301052 Qty 1