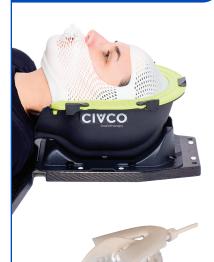

# Universal Couchtop™ MR Overlay & Adjustable Coil Holders Siemens MAGNETOM® Sola®, Aera®, Vida® and Skyra®

Adjustable Coil Holders support and position the body and head coils, allowing the patient to be imaged in the same position as they will be in treatment.

#### Head

Customize the coil position with infinitely adjustable, "set and lock" coil holders.

#### **Body**

Body coil supports allow the coils to be adjusted for angled placement.