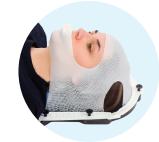

## Head & Neck

MR These Head & Neck solutions are MR Safe

#### Solstat™ Immobilization System

Highly customizable and comfortable patient setup for more accurate head and neck treatments.