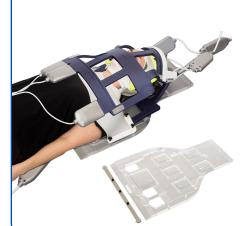

## SRS

Pitch at 10 (chin up)

MR These SRS solutions are MR Safe\*

#### Solstice™ MR SRS Immobilization System

Variable pitch capability provides increased setup options in CT simulation, MR imaging (glass fiber version) and corrective positioning flexibility during treatment setup.

Pitch at 5 (neutral)

Pitch at 0 (chin down)

trUpoint ARCH™ SRS/SRT System \*Putty dispenser should

be used outside of MR