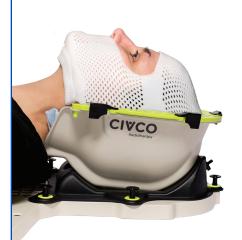

#### Solstice™ MR SRS Immobilization System

Variable pitch capability provides increased setup options in CT simulation, MR imaging (glass fiber version) and corrective positioning flexibility during treatment setup.

## SRS

Pitch at 10 (chin up)

MR These SRS solutions are MR Safe\*

Pitch at 5 (neutral)

Pitch at 0 (chin down)

trUpoint ARCH™ SRS/SRT System \*Putty dispenser should

be used outside of MR