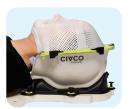

# Universal Couchtop™ MR Overlay & Adjustable Coil Holders Siemens MAGNETOM® Sola®, Aera®, Vida® and Skyra®

Adjustable Coil Holders support and position the body and head coils, allowing the patient to be imaged in the same position as they will be in treatment.

#### **Body**

Body coil supports allow the coils to be adjusted for angled placement.