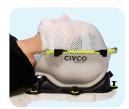

# Universal Couchtop™ MR Overlay & Adjustable Coil Holders Siemens MAGNETOM® Sola®, Aera®, Vida® and Skyra®

Adjustable Coil Holders support and position the body and head coils, allowing the patient to be imaged in the same position as they will be in treatment.

#### Head

Customize the coil position with infinitely adjustable, "set and lock" coil holders.