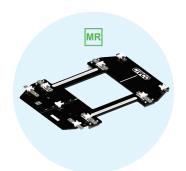

# Universal Couchtop™ MR Overlay & Adjustable Coil Holders Siemens MAGNETOM® Sola®, Aera®, Vida® and Skyra®

Adjustable Coil Holders support and position the body and head coils, allowing the patient to be imaged in the same position as they will be in treatment.

#### Head

Customize the coil position with infinitely adjustable, "set and lock" coil holders.

#### **Body**

Body coil supports allow the coils to be adjusted for angled placement.