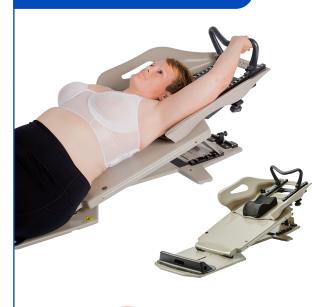

only custom fitted bite block system that can position the tongue in one of several positions; laterally (left or right), depressing (downward) or a combination thereof.

#### M.C.Inspire Baseplate compatible with MRIdian® by ViewRay®

Uniquely integrates and aligns ViewRay's MRIdian head and neck coils with the high precision positioning provided by Solstat and Solstice SRS.



Disposable Thermoplastics, Precise Bite™



**Head Supports** 



Overlays & Baseplates Type-S™, Posifix®, ProForm™ Proton

## **SBRT**



#### Body Pro-Lok ONE™

- Provides one simple solution for complex SBRT patient setups.
- Respiratory Belt provides pneumatic compression and immobilization to the abdominal region.
- Variable height adjustment with just one bridge.



Body Pro-Lok™





## **Breast & Thorax**





#### C-Qual M™ Breastboard with Monarch™ Overhead Arm Positioner

Integration with the Monarch Overhead Arm Positioner provides arms-up positioning, allowing proper superior/ inferior adjustment of the board to the patient, helping reduce patient slide.



Wing Boards™



#### Chabner XRT® Radiation Bra

- Provides optimal breast support during simulation, planning and radiation treatment, including proton therapy.
- Washable, reusable fitting bras provide a unique solution to properly size the patient.



## Hip & Pelvic







MR Bellyboard

HipFix® Baseplate

## Patient Cushions & Positioning Aids



Kneefix™ 3 & Feetfix™ 3



Vac-Lok™ Cushions



Multipurpose Support Cushions



LiquiMark MRI Markers



FusionCoil™ Fiducial Markers



PolyMark™ Fiducial Markers



MRSeries products