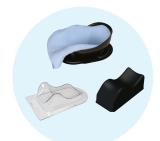

#### **GrayDuck Oral Positioning Stents**

The only custom fitted bite block system that can position the tongue in one of several positions; laterally (left or right), depressing (downward) or a combination thereof.