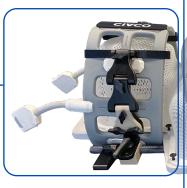

# Universal Couchtop™ MR Overlay & Adjustable Coil Holders Siemens MAGNETOM® Sola®, Aera®, Vida® and Skyra®

Adjustable Coil Holders support and position the body and head coils, allowing the patient to be imaged in the same position as they will be in treatment.

#### Head

Customize the coil position with infinitely adjustable, "set and lock" coil holders.

#### **Body**

Body coil supports allow the coils to be adjusted for angled placement.