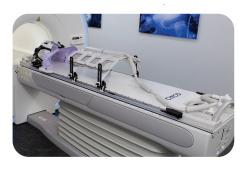

## MR Overlays MR

Universal Couchtop MR Overlays and Standard Overlays are made from fiberglass, feature  $\operatorname{Prodigy}^{\mathbb{M}} 2$ ,  $\operatorname{Prodigy}$  or Interloc indexing styles and are compatible with three-pin Lok-Bars $^{\mathbb{M}}$ .

- Universal Couchtop is available on many major CT, MR, Proton and Linac models to provide seamless transfer from imaging to treatment.
- Three-Pin Lok-Bars offer the option to use existing MR-compatible devices by indexing them to the overlay

#### Three-Pin Indexing helps prevent MR Unsafe devices from being used.

Indexable positioning devices allow you to easily transfer from imaging to treatment.

# Universal Couchtop™ MR Overlay & Adjustable Coil Holders Siemens MAGNETOM® Sola®, Aera®, Vida® and Skyra®

Adjustable Coil Holders support and position the body and head coils, allowing the patient to be imaged in the same position as they will be in treatment.

#### Head

Customize the coil position with infinitely adjustable, "set and lock" coil holders.

#### **Body**

Body coil supports allow the coils to be adjusted for angled placement.