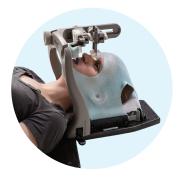

# Universal Couchtop™ MR Overlay & Adjustable Coil Holders Siemens MAGNETOM® Sola®, Aera®, Vida® and Skyra®

Adjustable Coil Holders support and position the body and head coils, allowing the patient to be imaged in the same position as they will be in treatment.

#### Head

Customize the coil position with infinitely adjustable, "set and lock" coil holders.

#### **Body**

Body coil supports allow the coils to be adjusted for angled placement.