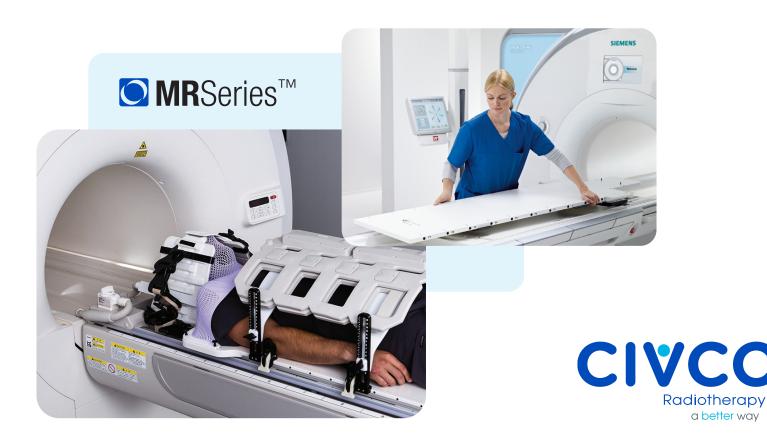

## MR Overlays MR

Universal Couchtop MR Overlays and Standard Overlays are made from fiberglass, feature  $\operatorname{Prodigy}^{\mathbb{M}} 2$ ,  $\operatorname{Prodigy}$  or Interloc indexing styles and are compatible with three-pin Lok-Bars $^{\mathbb{M}}$ .

- Universal Couchtop is available on many major CT, MR, Proton and Linac models to provide seamless transfer from imaging to treatment.
- Three-Pin Lok-Bars offer the option to use existing MR-compatible devices by indexing them to the overlay

#### Three-Pin Indexing helps prevent MR Unsafe devices from being used.

Indexable positioning devices allow you to easily transfer from imaging to treatment.

# Universal Couchtop™ MR Overlay & Adjustable Coil Holders Siemens MAGNETOM® Sola®, Aera®, Vida® and Skyra®

Adjustable Coil Holders support and position the body and head coils, allowing the patient to be imaged in the same position as they will be in treatment.

#### Head

Customize the coil position with infinitely adjustable, "set and lock" coil holders.

#### **Body**

Body coil supports allow the coils to be adjusted for angled placement.