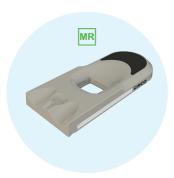

## MR Overlays MR

Universal Couchtop MR Overlays and Standard Overlays are made from fiberglass, feature  $\operatorname{Prodigy}^{\mathbb{M}} 2$ ,  $\operatorname{Prodigy}$  or Interloc indexing styles and are compatible with three-pin Lok-Bars $^{\mathbb{M}}$ .

- Universal Couchtop is available on many major CT, MR, Proton and Linac models to provide seamless transfer from imaging to treatment.
- Three-Pin Lok-Bars offer the option to use existing MR-compatible devices by indexing them to the overlay