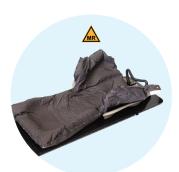

#### Solstice™ MR SRS Immobilization System

Variable pitch capability provides increased setup options in CT simulation, MR imaging (glass fiber version) and corrective positioning flexibility during treatment setup.

Pitch at 5 (neutral)

Pitch at 0 (chin down)

trUpoint ARCH™ SRS/SRT System \*Putty dispenser should

be used outside of MR