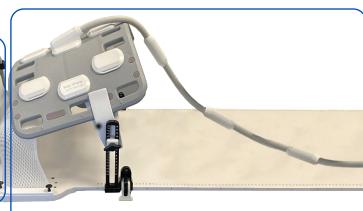

# Universal Couchtop™ MR Overlay & Adjustable Coil Holders Siemens MAGNETOM® Sola®, Aera®, Vida® and Skyra®

Adjustable Coil Holders support and position the body and head coils, allowing the patient to be imaged in the same position as they will be in treatment.

#### **Body**

Body coil supports allow the coils to be adjusted for angled placement.