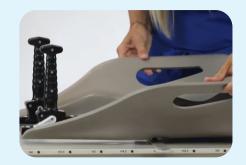

## MR Overlays MR

Universal Couchtop MR Overlays and Standard Overlays are made from fiberglass, feature  $\operatorname{Prodigy}^{\mathbb{M}} 2$ ,  $\operatorname{Prodigy}$  or Interloc indexing styles and are compatible with three-pin Lok-Bars $^{\mathbb{M}}$ .

- Universal Couchtop is available on many major CT, MR, Proton and Linac models to provide seamless transfer from imaging to treatment.
- Three-Pin Lok-Bars offer the option to use existing MR-compatible devices by indexing them to the overlay