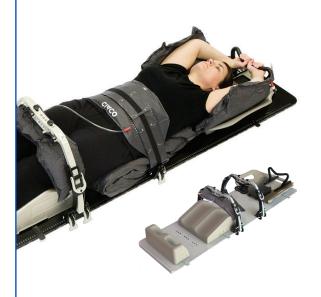

# Universal Couchtop™ MR Overlay & Adjustable Coil Holders Siemens MAGNETOM® Sola®, Aera®, Vida® and Skyra®

Adjustable Coil Holders support and position the body and head coils, allowing the patient to be imaged in the same position as they will be in treatment.

#### Head

Customize the coil position with infinitely adjustable, "set and lock" coil holders.

#### **Body**

Body coil supports allow the coils to be adjusted for angled placement.