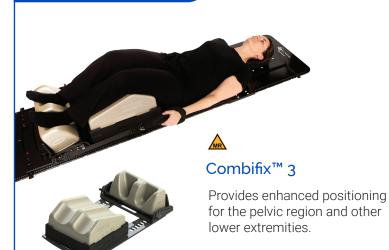

## Patient Cushions & Positioning Aids

Kneefix™ 3 & Feetfix™ 3

Vac-Lok™ Cushions

Multipurpose Support Cushions

LiquiMark MRI Markers

FusionCoil™ Fiducial Markers

PolyMark™ Fiducial Markers

MRSeries products are intended for use in the MR environment. Always refer to product labeling to identify whether a device is MRSafe MR or MR Conditional.