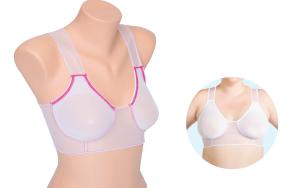

#### Chabner XRT® Radiation Bra

- Provides optimal breast support during simulation, planning and radiation treatment, including proton therapy.
- Washable, reusable fitting bras provide a unique solution to properly size the patient.