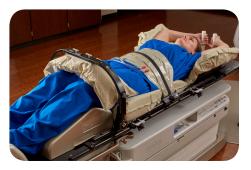

## **Body Pro-Lok** Rails-Only SBRT Immobilization for use with Exact® & IGRT-style couchtops

The Body Pro-Lok Rails-Only System provides a method for utilizing Body Pro-Lok Bridges, Respiratory Belt and accessories without the full Body Pro-Lok Platform or CIVCO's Universal Couchtop.

The **Respiratory Plate** places pressure at the level of the diaphragm to assist in restricting respiratory movement.

MTSBRT003

**T-Shape Vac-Lok™ Cushion** provides positioning with the arms up when used with a Wing Board™, while cradling the torso region.

their hands.

The Body Pro-Lok Respiratory Belt

for SBRT treatments.

supine position.

**Elevation Blocks** 

provides pneumatic compression and immobilization to the abdominal region

The Kneefix™ 3 Cushion contributes to