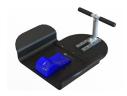

The **Respiratory Plate** places pressure at the level of the diaphragm to assist in restricting respiratory movement.

MTSBRT003

**T-Shape Vac-Lok™ Cushion** provides positioning with the arms up when used with a Wing Board™, while cradling the torso region.