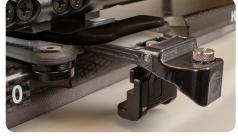

## Secure Couchtop Attachment

The system features four lateral clamps that toggle between an Exact or IGRT profile, allowing a secure fit to each table.

IGRT-style profile, couchtop and lateral clamp - Linac

Exact profile, couchtop and lateral clamp - CT

See back for Rails-Only customization