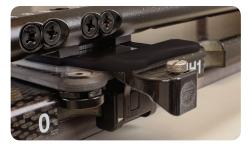

## Secure Couchtop Attachment

The system features four lateral clamps that toggle between an Exact or IGRT profile, allowing a secure fit to each table.

IGRT-style profile, couchtop and lateral clamp - Linac

Exact profile, couchtop and lateral clamp - CT

See back for Rails-Only customization