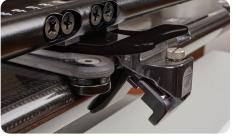

## Secure Couchtop Attachment

The system features four lateral clamps that toggle between an Exact or IGRT profile, allowing a secure fit to each table.

IGRT-style profile, couchtop and lateral clamp - Linac

Exact profile, couchtop and lateral clamp - CT

See back for Rails-Only customization