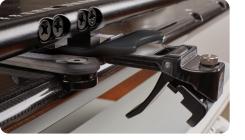

## Secure Couchtop Attachment

The system features four lateral clamps that toggle between an Exact or IGRT profile, allowing a secure fit to each table.

IGRT-style profile, couchtop and lateral clamp - Linac

**T-Pin Lok-Bars™** allow most indexable positioning aids to be indexed to the Body Pro-Lok Rails-Only System.

Rails-Only Two-Pin Lok-Bar MTSBRT055

Global Sales Office Orange City, Iowa, USA 800.842.8688 | +1 712.737.8688