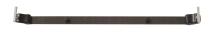

## Body Pro-Lok™ Rails-Only Customization

**Body Pro-Lok Bridges** provide additional immobilization from above.

| Type 1B Bridge (front) | MTSBRT039 |
|------------------------|-----------|
| Type 2 Bridge (middle) | MTSBRT007 |
| Type 3 Bridge (back)   | MTSBRT031 |