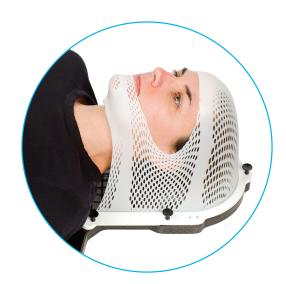

## ClearVision™ 2 Thermoplastic Masks

ClearVision Thermoplastic Masks are part of CIVCO's Tranquility™ Series.

Tranquility masks are designed with patient comfort and 3D tracking in mind.

These masks are made from CIVCO's standard white reinforced material and feature unique patterns that offer a more open feel yet maintain rigidity and reproducibility.

## Features & Benefits

- Designed with open face which is ideal for use with camera/vision systems
- Compatible with Vision RT's AlignRT® camera system
- Head, Neck and Shoulders option offers an open neck area for additional camera capture
- Compatible with CIVCO's Type-S™ Patient Positioning System