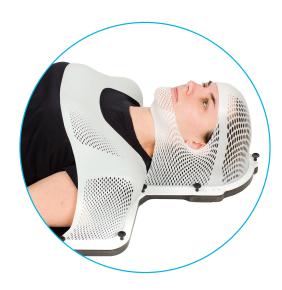

## ClearVision™ 2 Thermoplastic Masks

ClearVision Thermoplastic Masks are part of CIVCO's Tranquility™ Series.

Tranquility masks are designed with patient comfort and 3D tracking in mind.

These masks are made from CIVCO's standard white reinforced material and feature unique patterns that offer a more open feel yet maintain rigidity and reproducibility.

## Features & Benefits

- Designed with open face which is ideal for use with camera/vision systems
- Compatible with Vision RT's AlignRT® camera system
- Head, Neck and Shoulders option offers an open neck area for additional camera capture
- Compatible with CIVCO's Type-S™ Patient Positioning System