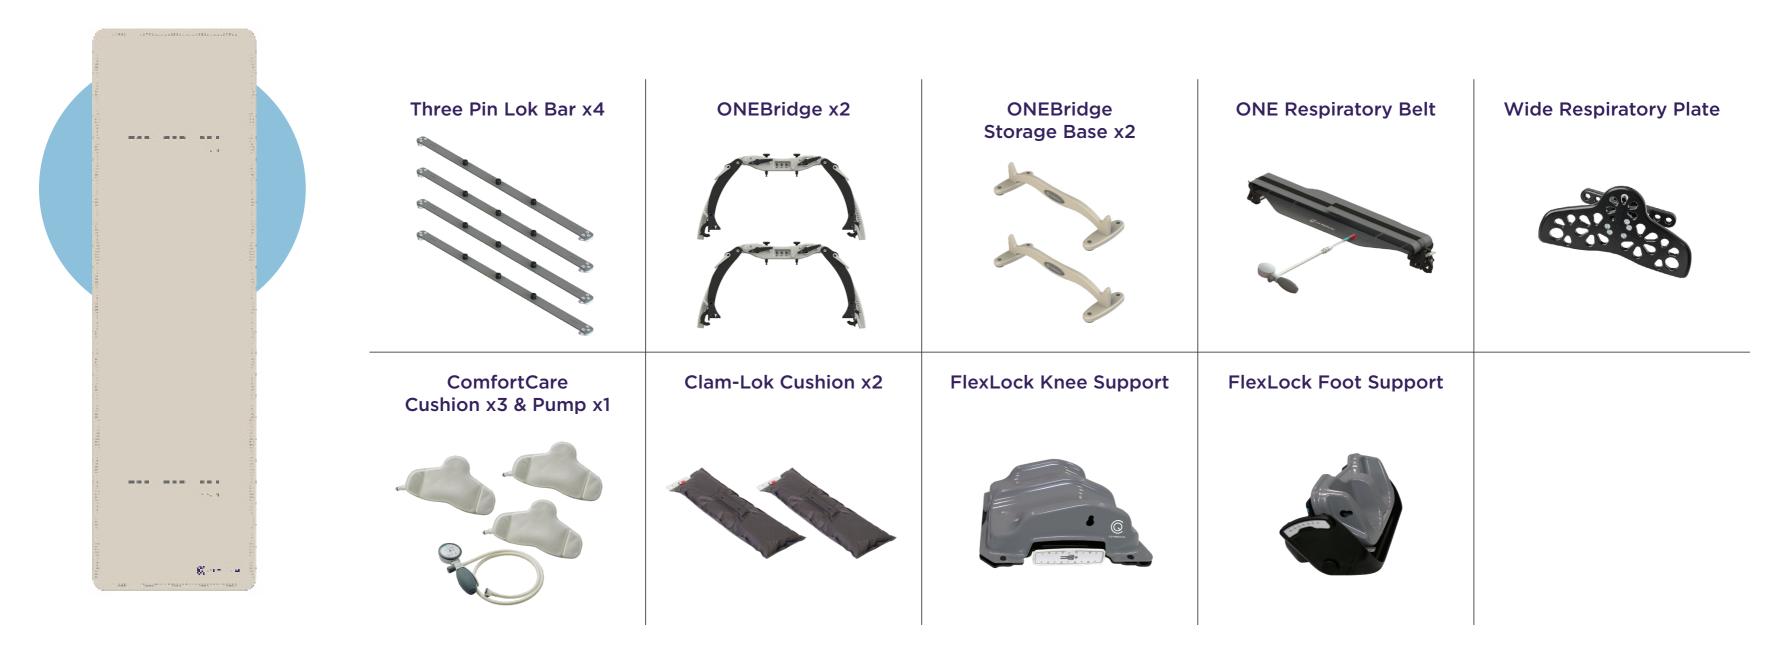

#### **3000 SERIES INCLUDES:**

Platform with Wall Storage Unit Locating Bars (x4) ONEBridges<sup>™</sup> w/ storage bases (x2) Respiratory Plate w/ ComfortCare<sup>™</sup> Cushions Respiratory Belt Clam-Lok<sup>™</sup> Cushions (x2) Wing Board<sup>™</sup> Patient Hand Grips FlexLock<sup>™</sup> Knee and Feet Support Vac-Lok<sup>™</sup> Cushions (x4) The 2000 Series was designed for centers who are new to the Body Pro-Lok ONE system but have many existing devices in their clinic like vacuum cushions.

# Alta 3000 Series

ALTA3000