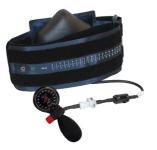

#### **1000 SERIES INCLUDES:**

Platform Locating Bars (x4) ONEBridge w/ storage base Respiratory Plate w/ ComfortCare Cushions Respiratory Belt Clam-Lok Cushions (x2) KneeFix<sup>™</sup> and FeetFix<sup>™</sup> cushions