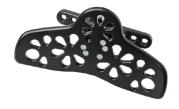

# Wide Respiratory Plate ZiFix Traverse **Abdominal System** T-Shape Vac-Lok x5 Infinity Lock Hand Grips

#### Wide Respiratory Plate