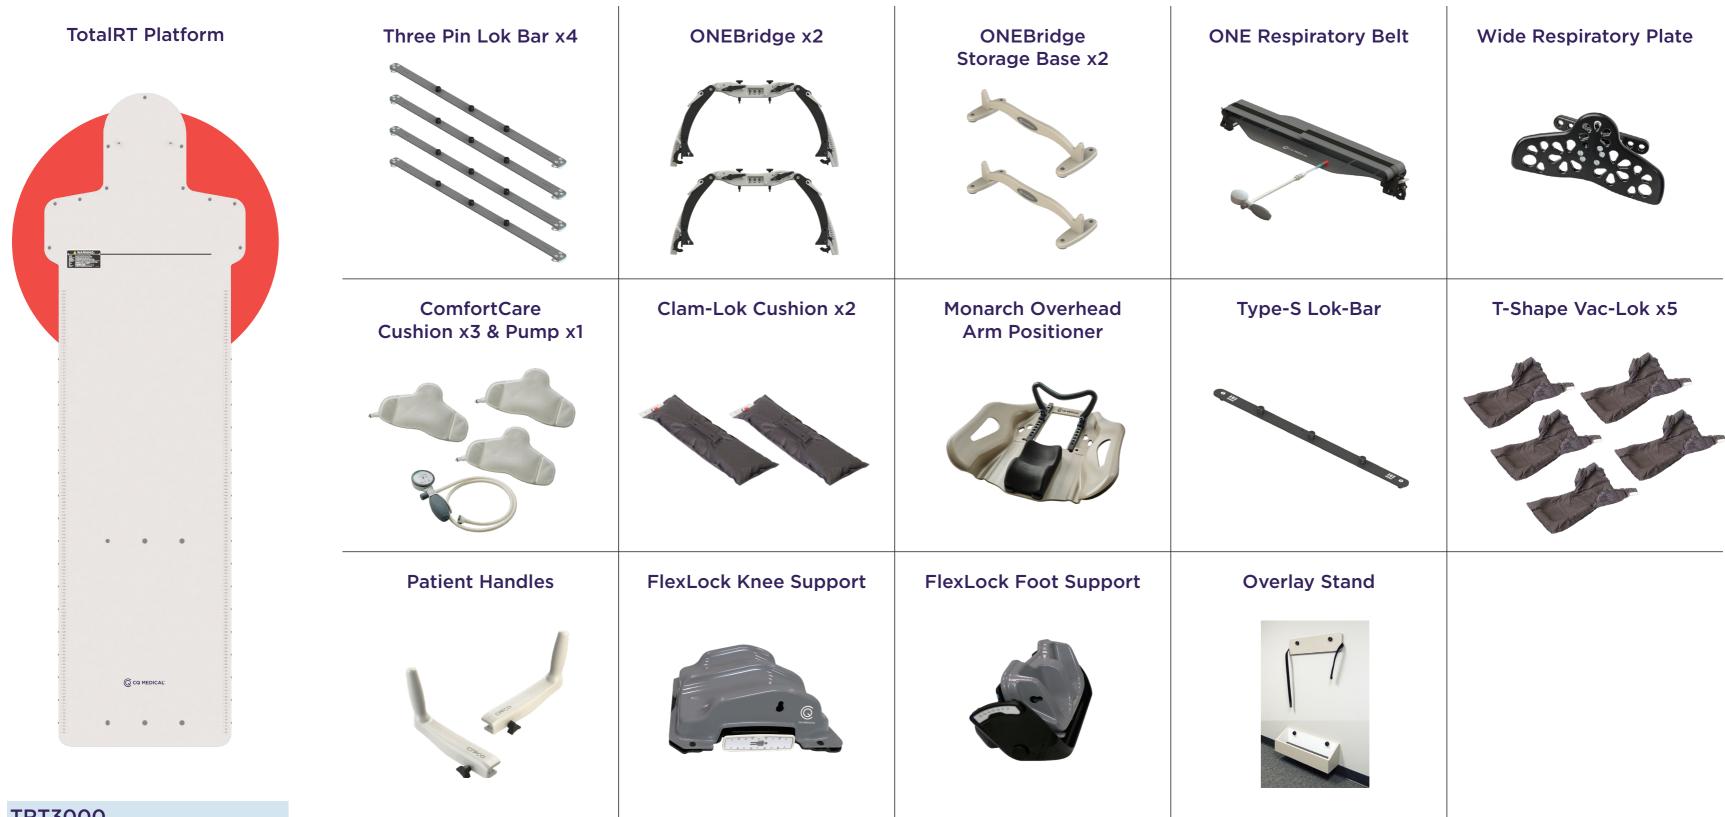

#### **2000 SERIES INCLUDES:**

Platform Locating Bars (x4) ONEBridges w/ storage bases (x2) Respiratory Plate w/ ComfortCare Cushions Respiratory Belt Clam-Lok Cushions (x2) FlexLock Knee and Feet Support

# **TotalRT 2000 Series**

#### **TotalRT Platform**