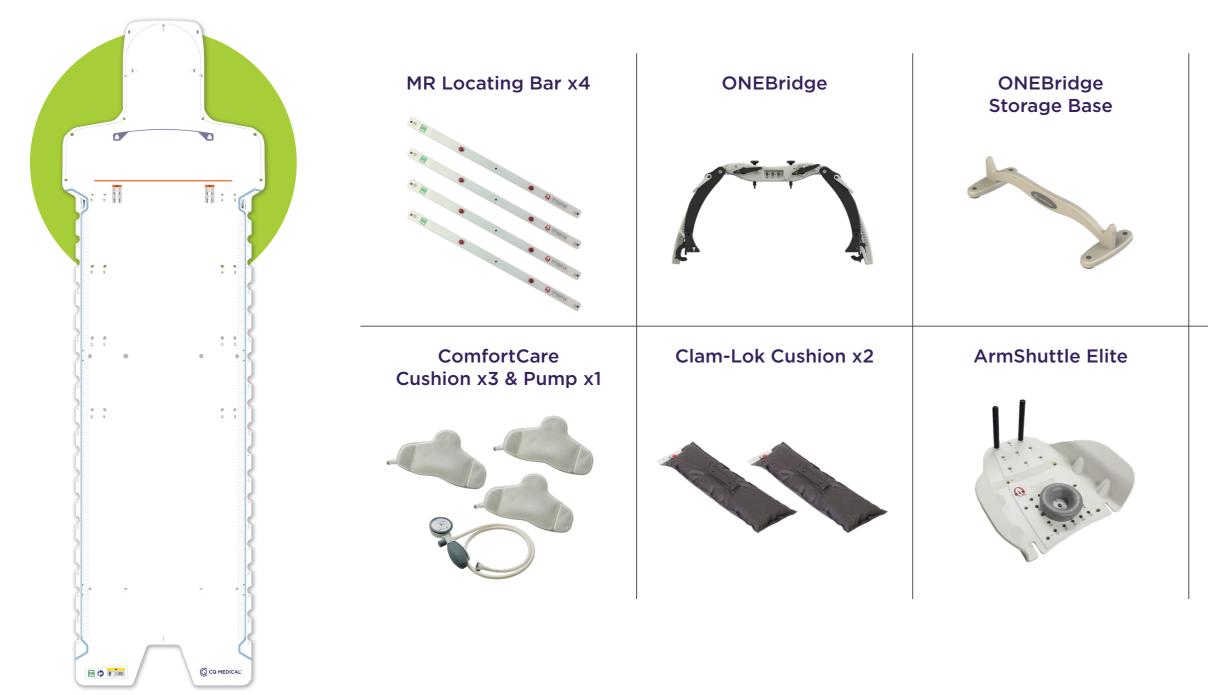

#### **2000 SERIES INCLUDES:**

Platform Locating Bars (x4) ONEBridges w/ storage bases (x2) Respiratory Plate w/ ComfortCare Cushions Respiratory Belt Clam-Lok Cushions (x2) FlexLock Knee and Feet Support

# Alta 2000 Series