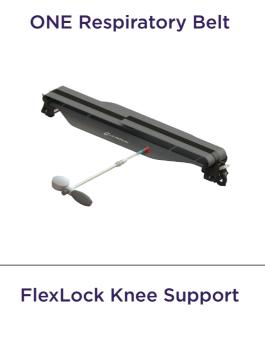

#### **3000 SERIES INCLUDES:**

Platform with Wall Storage Unit Locating Bars (x4) ONEBridges<sup>™</sup> w/ storage bases (x2) Respiratory Plate w/ ComfortCare<sup>™</sup> Cushions Respiratory Belt Clam-Lok<sup>™</sup> Cushions (x2) Wing Board<sup>™</sup> Patient Hand Grips FlexLock<sup>™</sup> Knee and Feet Support Vac-Lok<sup>™</sup> Cushions (x4) The 2000 Series was designed for centers who are new to the Body Pro-Lok ONE system but have many existing devices in their clinic like vacuum cushions.

#### **2000 SERIES INCLUDES:**

Platform Locating Bars (x4) ONEBridges w/ storage bases (x2) Respiratory Plate w/ ComfortCare Cushions Respiratory Belt Clam-Lok Cushions (x2) FlexLock Knee and Feet Support

#### **1000 SERIES INCLUDES:**

Platform Locating Bars (x4) ONEBridge w/ storage base Respiratory Plate w/ ComfortCare Cushions Respiratory Belt Clam-Lok Cushions (x2) KneeFix<sup>™</sup> and FeetFix<sup>™</sup> cushions