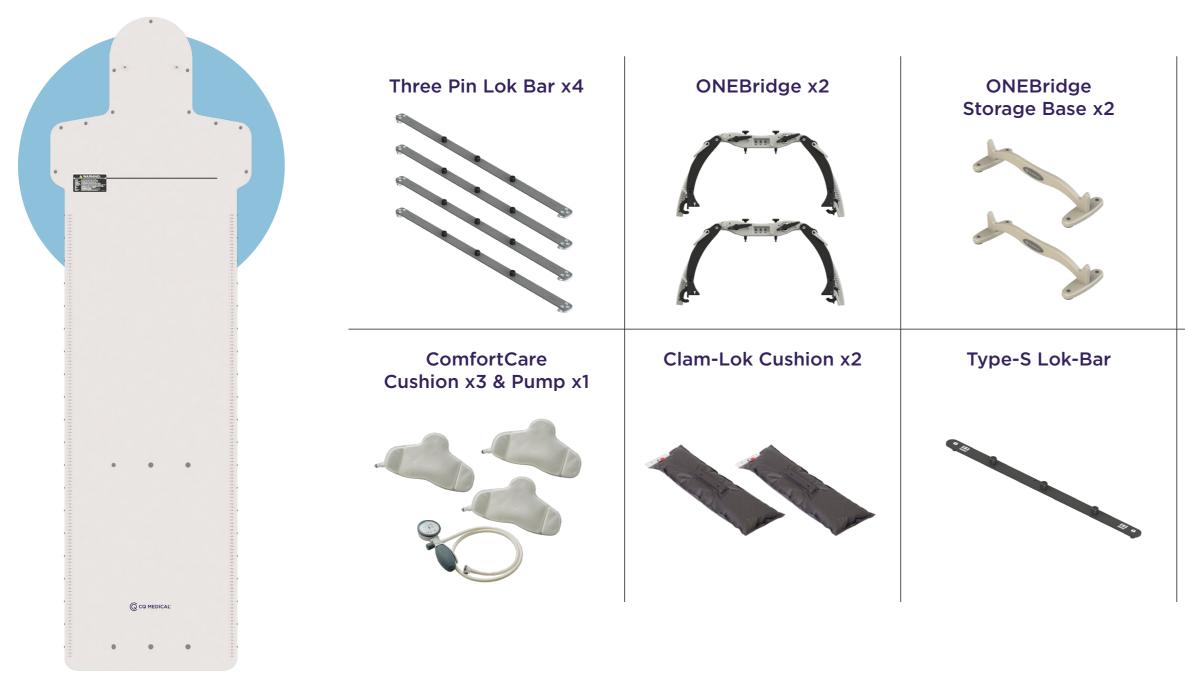

# **ONEPlatform 3000 Series**

|  | Three Pin Lok Bar x4                | ONEBridge x2          | ONEBridge<br>Storage Base x2       |
|--|-------------------------------------|-----------------------|------------------------------------|
|  | ComfortCare<br>Cushion x3 & Pump x1 | Clam-Lok Cushion x2   | Monarch Overhead<br>Arm Positioner |
|  | Patient Handles                     | FlexLock Knee Support | FlexLock Foot Support              |