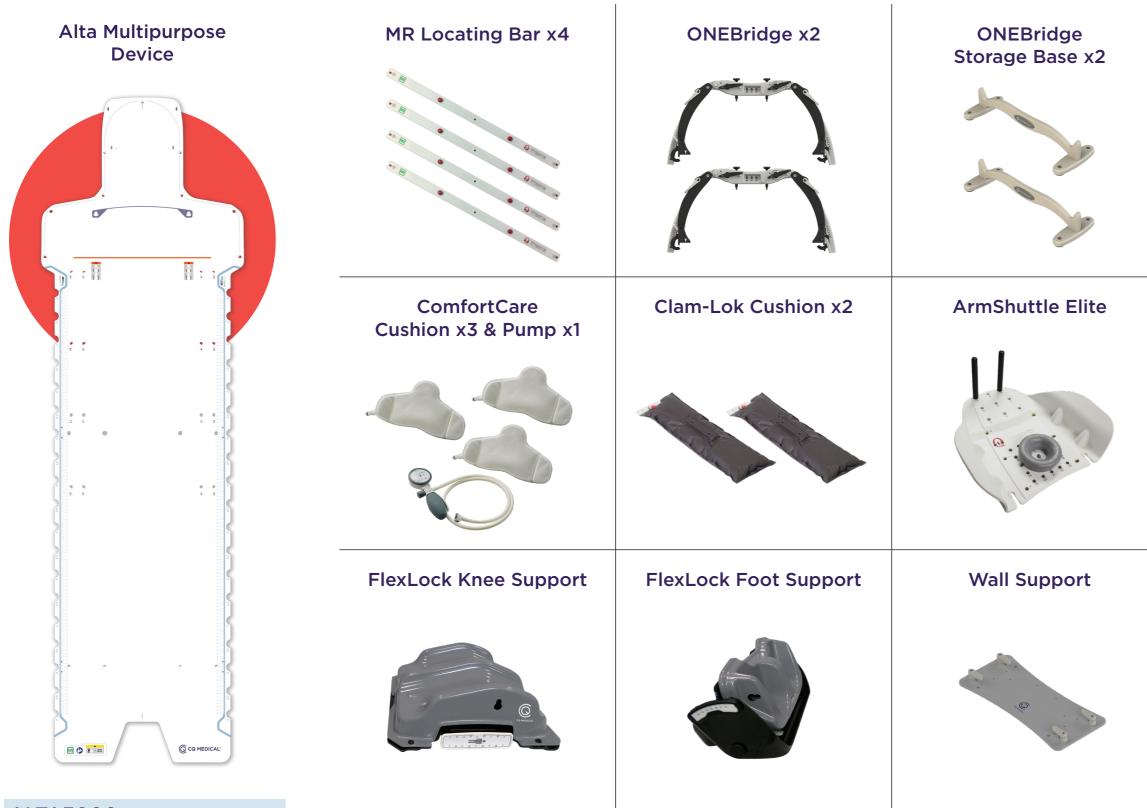

#### **3000 SERIES INCLUDES:**

Platform with Wall Storage Unit Locating Bars (x4) ONEBridges<sup>™</sup> w/ storage bases (x2) Respiratory Plate w/ ComfortCare<sup>™</sup> Cushions Respiratory Belt Clam-Lok<sup>™</sup> Cushions (x2) Wing Board<sup>™</sup> Patient Hand Grips FlexLock<sup>™</sup> Knee and Feet Support Vac-Lok<sup>™</sup> Cushions (x4) The 2000 Series was designed for centers who are new to the Body Pro-Lok ONE system but have many existing devices in their clinic like vacuum cushions.

# Alta 3000 Series

ALTA3000