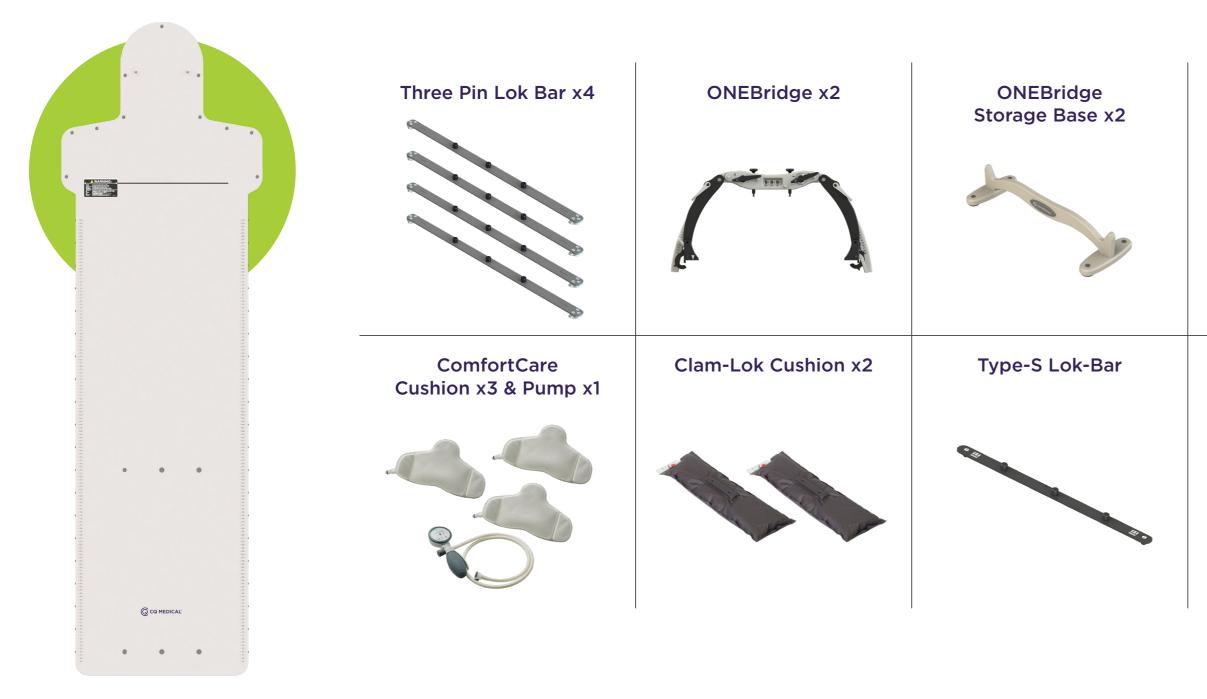

# **ONEPlatform 3000 Series**

|  | Three Pin Lok Bar x4                | ONEBridge x2          | ONEBridge<br>Storage Base x2       |
|--|-------------------------------------|-----------------------|------------------------------------|
|  | ComfortCare<br>Cushion x3 & Pump x1 | Clam-Lok Cushion x2   | Monarch Overhead<br>Arm Positioner |
|  | Patient Handles                     | FlexLock Knee Support | FlexLock Foot Support              |