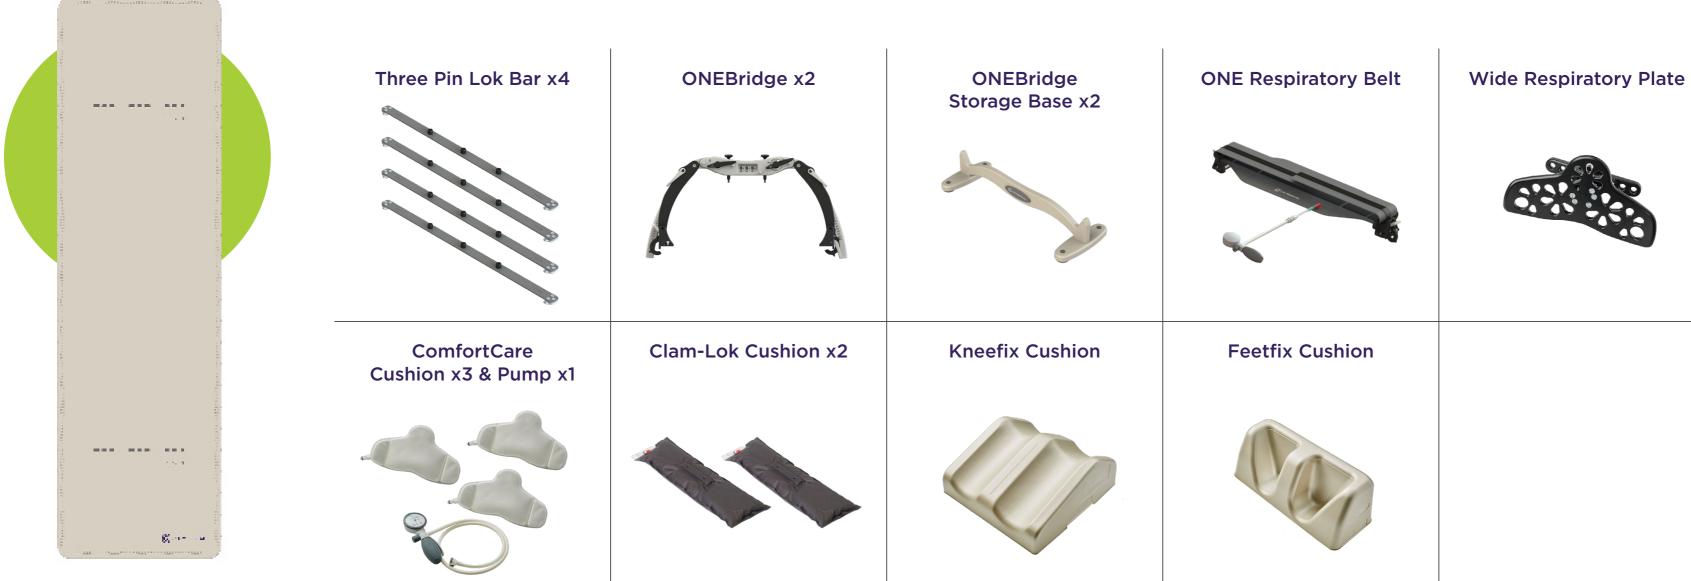

# **ONEPlatform 3000 Series**

|  | Three Pin Lok Bar x4                | ONEBridge x2          | ONEBridge<br>Storage Base x2       |
|--|-------------------------------------|-----------------------|------------------------------------|
|  | ComfortCare<br>Cushion x3 & Pump x1 | Clam-Lok Cushion x2   | Monarch Overhead<br>Arm Positioner |
|  | Patient Handles                     | FlexLock Knee Support | FlexLock Foot Support              |