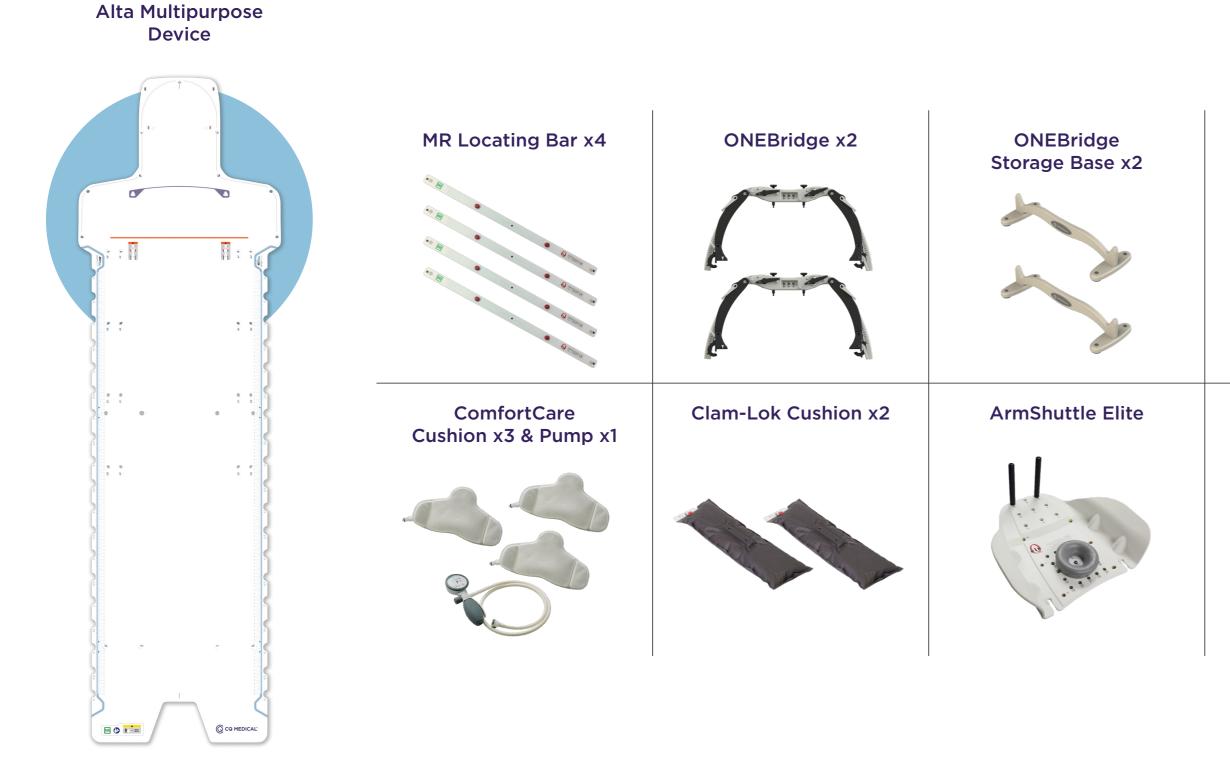

# Alta 1000 Series

Alta Multipurpose Device

#### ALTA1000

#### **3000 SERIES INCLUDES:**

Platform with Wall Storage Unit Locating Bars (x4) ONEBridges<sup>™</sup> w/ storage bases (x2) Respiratory Plate w/ ComfortCare<sup>™</sup> Cushions Respiratory Belt Clam-Lok<sup>™</sup> Cushions (x2) Wing Board<sup>™</sup> Patient Hand Grips FlexLock<sup>™</sup> Knee and Feet Support Vac-Lok<sup>™</sup> Cushions (x4) The 2000 Series was designed for centers who are new to the Body Pro-Lok ONE system but have many existing devices in their clinic like vacuum cushions.

#### **2000 SERIES INCLUDES:**

Platform Locating Bars (x4) ONEBridges w/ storage bases (x2) Respiratory Plate w/ ComfortCare Cushions Respiratory Belt Clam-Lok Cushions (x2) FlexLock Knee and Feet Support

#### **1000 SERIES INCLUDES:**

Platform Locating Bars (x4) ONEBridge w/ storage base Respiratory Plate w/ ComfortCare Cushions Respiratory Belt Clam-Lok Cushions (x2) KneeFix<sup>™</sup> and FeetFix<sup>™</sup> cushions