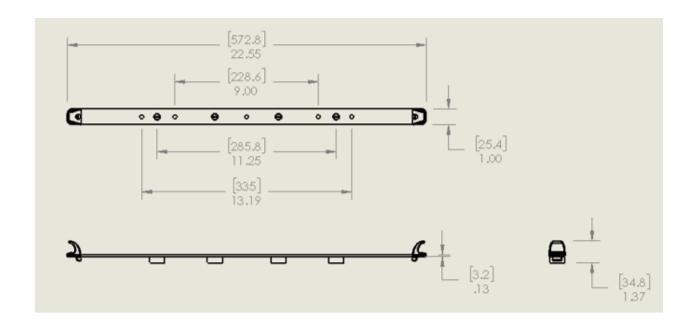

|                                                                                                                                          |



## Technical Details

| Primary Materials | G10 Fiberglass, Black Acetal Copolymer, Black Nylon |
|-------------------|-----------------------------------------------------|
| Weight (approx)   | .14 kg / .3 lbs                                     |
| Dimensions (mm)   | 572.8 L x 25.4 W x 3.2 H (min.)                     |

## Technical Drawing - MTULB001





| Primary Materials | G10 Fiberglass, Black Nylon |
|-------------------|-----------------------------|
| Weight (approx)   | .14 kg / .3 lbs             |
| Dimensions (mm)   | 572.8 L x 25.4 W x 3.2 H    |

Technical Drawing - MTULB002 (conical locators not included)





## Packaging

| Unit Pack     | Each                                                           |
|---------------|----------------------------------------------------------------|
| Units/Box     | One device, may have several component parts in box            |
| Shelf Life    | n/a                                                            |
| Warranty      | https://civcort.com/ro/About-Us/Product-Warranty-Statement.htm |
| Sterilization | Non-Sterile                                                    |
| Release Date  | May 2020                                                       |