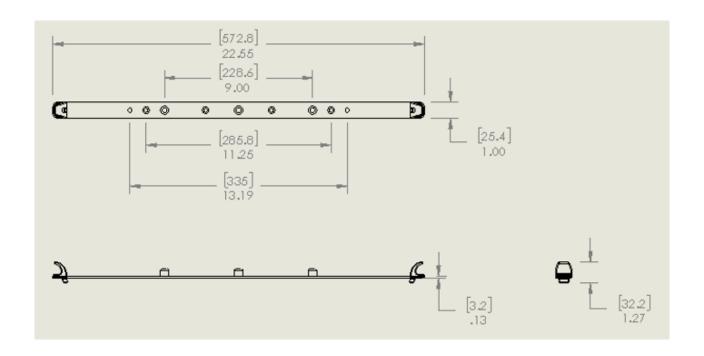

## Technical Drawing - MTULB001

| Primary Materials | G10 Fiberglass, Black Nylon |
|-------------------|-----------------------------|
| Weight (approx)   | .14 kg / .3 lbs             |
| Dimensions (mm)   | 572.8 L x 25.4 W x 3.2 H    |