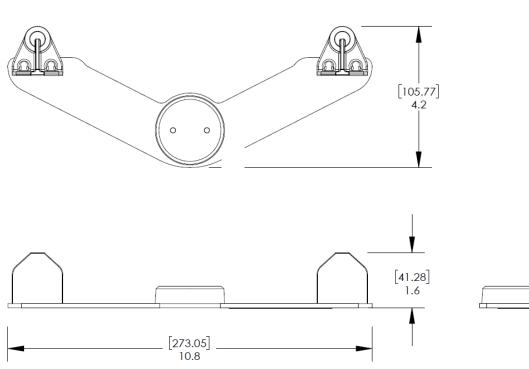

## **Technical Details**

| Component                  | TWI100 Thorawedge Locator                     |
|----------------------------|-----------------------------------------------|
| Primary Materials          | Black Polycarbonate, Black Nylon, White Nylon |
| Weight (approx)            | 0.45 kg / 1 lb                                |
| Dimensions (mm)            | 273 L x 106 W x 41 H (min.)                   |
| Technical Drawing (MTWB08) |                                               |

#### Technical Drawing (MTWB08)