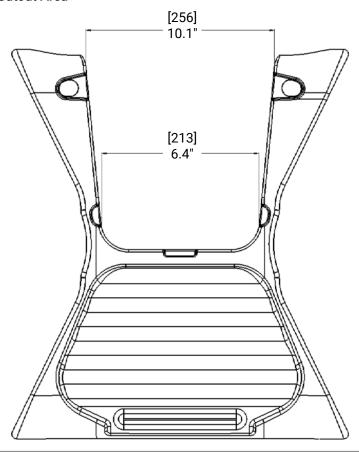

|  |
| Other Country Registrations | Available upon request                                                                                                                                                                                                                                                                |  |



# Technical Details

| Primary Materials | Polyurethane, Polyethylene, Black Acetal |  |
|-------------------|------------------------------------------|--|
| Weight (approx)   | 27.67 kg / 61 lbs                        |  |
| Dimensions (mm)   | 1483 L x 558 W x 321 H (min.)            |  |

#### **Technical Drawing**







Country of Manufacture USA



#### **Technical Details - Breast Cutout Area**



# Packaging

| Unit Pack     | Each                                                 |  |
|---------------|------------------------------------------------------|--|
| Units / Box   | One device - may have several component parts in box |  |
| Shelf Life    | n/a                                                  |  |
| Warranty      | See CIVCO RT website for Product Warranty Statement  |  |
| Sterilization | Non-Sterile                                          |  |
| Launch Date   | June 2011                                            |  |

## Accessories

| System Customization | Patient Handles: Included with MTHPBB01         |
|----------------------|-------------------------------------------------|
| System Customization | Falletti Hariules, iticiuueu Wilit Witt IF DDUT |

Contralate