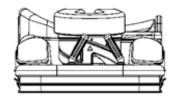

|  |
| Other Country Registrations | Available upon request                                                                                                                                                                                                                                                                |  |



# Technical Details

| Primary Materials | Polyurethane, Polyethylene, Black Acetal |  |
|-------------------|------------------------------------------|--|
| Weight (approx)   | 27.67 kg / 61 lbs                        |  |
| Dimensions (mm)   | 1483 L x 558 W x 321 H (min.)            |  |

#### **Technical Drawing**







Country of Manufacture USA



#### **Technical Details - Breast Cutout Area**



# Packaging

| Unit Pack     | Each                                                 |  |
|---------------|------------------------------------------------------|--|
| Units / Box   | One device - may have several component parts in box |  |
| Shelf Life    | n/a                                                  |  |
| Warranty      | See CIVCO RT website for Product Warranty Statement  |  |
| Sterilization | Non-Sterile                                          |  |
| Launch Date   | June 2011                                            |  |

## Accessories

| System Customization | Patient Handles: Included with MTHPBB01         |
|----------------------|-------------------------------------------------|
| Sys