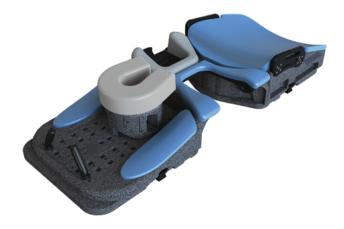

## New Horizon™ Prone Breastboard

### CIVCO RT Technical Data Sheet

| Product Name                | New Horizon™ Prone Breastboard                                                                                                                                                                                                                                                        |  |
|-----------------------------|---------------------------------------------------------------------------------------------------------------------------------------------------------------------------------------------------------------------------------------------------------------------------------------|--|
| Product Number              | MTHPBB01                                                                                                                                                                                                                                                                              |  |
| General Description         | The New Horizon Prone Breastboard assists in providing comfortable, reproducible patient positioning for prone breast treatments. The modular design and variety of accessories for the New Horizon allow you to customize your patient setups, including overall height adjustments. |  |
| Indications for use         | Large-breasted patients with adequate mobility. Left-breast treatments where detrimental dose to the heart is a concern. Concerns of skin reaction due to breast folds. Need to reduce separation, increase dose homogeneity.                                                         |  |
| MRI Compatible              | No                                                                                                                                                                                                                                                                                    |  |
| Integration                 | 2-Pin Indexable to Couchtop                                                                                                                                                                                                                                                           |  |
| FDA Clearance               | Yes                                                                                                                                                                                                                                                                                   |  |
| CE Marked (EU DOC)          | Yes                                                                                                                                                                                                                                                                                   |  |
| Other Country Registrations | Available upon request                                                                                                                                                                                                                                                                |  |