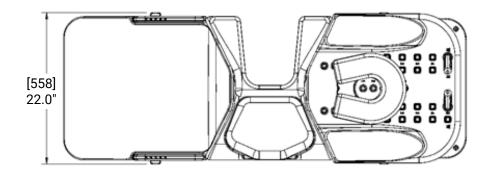

# Technical Details

| Primary Materials | Polyurethane, Polyethylene, Black Acetal |  |
|-------------------|------------------------------------------|--|
| Weight (approx)   | 27.67 kg / 61 lbs                        |  |
| Dimensions (mm)   | 1483 L x 558 W x 321 H (min.)            |  |

#### **Technical Drawing**

Country of Manufacture USA