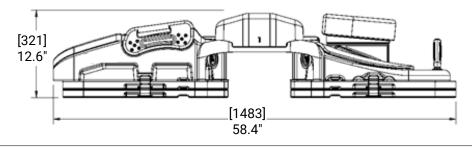

# Technical Details

| Primary Materials | Polyurethane, Polyethylene, Black Acetal |  |
|-------------------|------------------------------------------|--|
| Weight (approx)   | 27.67 kg / 61 lbs                        |  |
| Dimensions (mm)   | 1483 L x 558 W x 321 H (min.)            |  |

#### **Technical Drawing**

Country of Manufacture USA