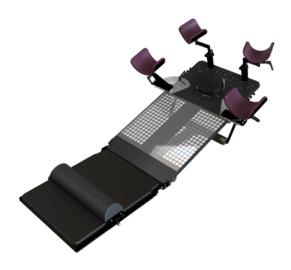

### MT-350 Breastboard

### CIVCO RT Technical Data Sheet

| Product Name                | MT-350 Breastboard                                                                                                                                                                                                                                                                                                                                                         |
|-----------------------------|----------------------------------------------------------------------------------------------------------------------------------------------------------------------------------------------------------------------------------------------------------------------------------------------------------------------------------------------------------------------------|
| Product Number              | MT350N                                                                                                                                                                                                                                                                                                                                                                     |
| General Description         | The MT-350 assists in providing comfortable, reproducible patient positioning for supine breast treatment. The breast board features a positive-locking tilt system, helping to ensure proper breast set-up angulation. Its carbon fiber treatment grid and adjustable arm and wrist supports aid in comfortable arms-up positioning for enhanced breast treatment access. |
| Indications for use         | Breast cancer patients unable to lie prone. Smaller-breasted patients. Need for clearer visualization of medial field edge. Enhanced CT-gantry clearance.                                                                                                                                                                                                                  |
| MRI Compatible              | No                                                                                                                                                                                                                                                                                                                                                                         |
| Integration                 | 2-Pin Indexable to Couchtop                                                                                                                                                                                                                                                                                                                                                |
| FDA Clearance               | Yes                                                                                                                                                                                                                                                                                                                                                                        |
| CE Marked (EU DOC)          | Yes                                                                                                                                                                                                                                                                                                                                                                        |
| Other Country Registrations | Available upon request                                                                                                                                                                                                                                                                                                                                                     |