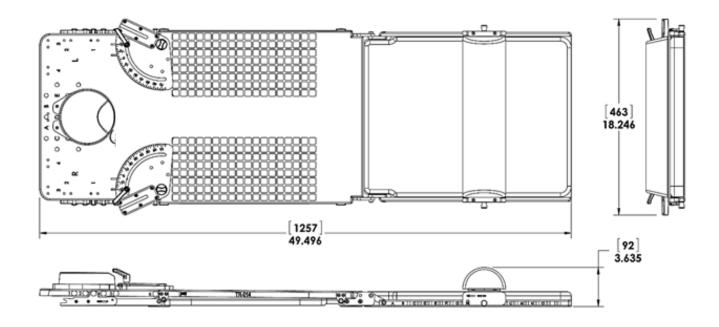

# Technical Details

| Primary Materials | Carbon Fiber                 |
|-------------------|------------------------------|
| Weight (approx)   | 6.62 kg / 14.6 lbs           |
| Dimensions (mm)   | 1257 L x 463 W x 92 H (min.) |

#### **Technical Drawing**