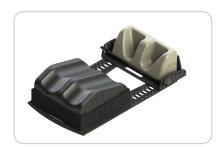

## Combifix<sup>™</sup> 3

### CIVCO Technical Data Sheet

| Product Name                | Combifix 3                                                                                                                                                                                                          |                                                                                                                                                                     |
|-----------------------------|---------------------------------------------------------------------------------------------------------------------------------------------------------------------------------------------------------------------|---------------------------------------------------------------------------------------------------------------------------------------------------------------------|
| Product Number              | 151004MR                                                                                                                                                                                                            | Combifix 3 for lower extremity positioning. Includes Combifix 3 Baseplate, Kneefix™ 3 Cushion, Elevation Block 3, Feetfix™ 3 Cushion and Feetfix 3 Couch Support.   |
|                             | 151005MR                                                                                                                                                                                                            | Combifix 3 for lower extremity positioning. Includes Combifix 3 Baseplate, Low Kneefix 2 Cushion, Elevation Block 3, Feetfix 3 Cushion and Feetfix 3 Couch Support. |
|                             | 302071MR                                                                                                                                                                                                            | Feetfix 3 Couch Support (cushion not included)                                                                                                                      |
| General Description         | The Combifix 3 is a baseplate designed to combine the Kneefix 3 and Feetfix 3 cushions, providing comfortable positioning with enhanced immobilization when treating the pelvic region and other lower extremities. |                                                                                                                                                                     |
| Indications for use         | The device is intended for positioning the hip and lower extremities of a patient during radiotherapy and diagnostics and is used to aid in the support and positioning of patients during an MRI.                  |                                                                                                                                                                     |
| MRI Compatible              | Yes                                                                                                                                                                                                                 |                                                                                                                                                                     |
| Integration                 | 2 or 3-Pin indexable                                                                                                                                                                                                |                                                                                                                                                                     |
| FDA Clearance               | Yes                                                                                                                                                                                                                 |                                                                                                                                                                     |
| CE Marked (EU DOC)          | Yes                                                                                                                                                                                                                 |                                                                                                                                                                     |
| Other Country Registrations | Available upon request                                                                                                                                                                                              |                                                                                                                                                                     |