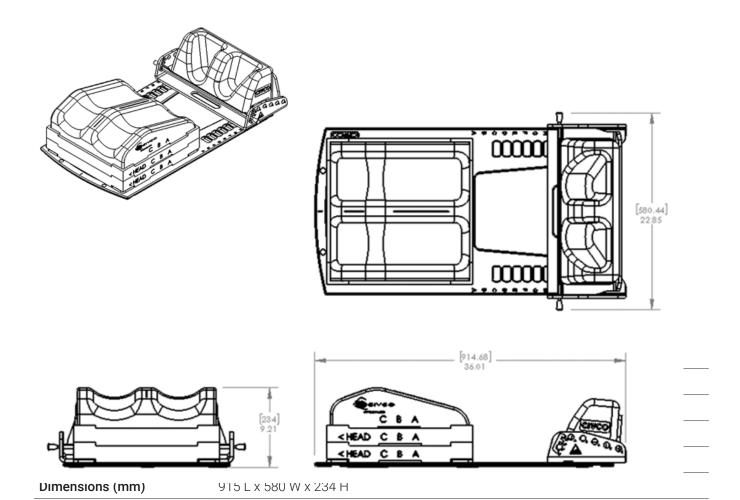

# Technical Details

| Product Name      | Combifix 3                               |  |
|-------------------|------------------------------------------|--|
| Product Number    | 151004MR                                 |  |
| Primary Materials | PVC (Baseplate), Polyethylene (Cushions) |  |
| Weight (approx)   | 20.3 lbs (9.2 kg)                        |  |
| Dimensions (mm)   | 915 L x 580 W x 273 H                    |  |

#### **Technical Drawing**