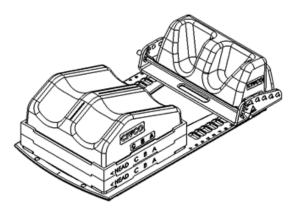

|                                                                                                                                                                     |



| Country | of Manufacture |  |
|---------|----------------|--|
|---------|----------------|--|

USA

# Technical Details

| Product Name      | Combifix 3                               |  |
|-------------------|------------------------------------------|--|
| Product Number    | 151004MR                                 |  |
| Primary Materials | PVC (Baseplate), Polyethylene (Cushions) |  |
| Weight (approx)   | 20.3 lbs (9.2 kg)                        |  |
| Dimensions (mm)   | 915 L x 580 W x 273 H                    |  |











### **Technical Drawing**





#### **Technical Drawing**