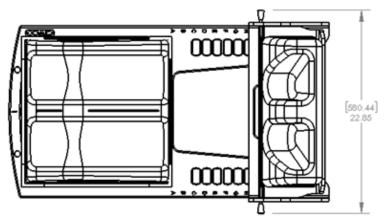

# Technical Details

| Product Name      | Combifix 3                               |  |
|-------------------|------------------------------------------|--|
| Product Number    | 151004MR                                 |  |
| Primary Materials | PVC (Baseplate), Polyethylene (Cushions) |  |
| Weight (approx)   | 20.3 lbs (9.2 kg)                        |  |
| Dimensions (mm)   | 915 L x 580 W x 273 H                    |  |

### **Technical Drawing**