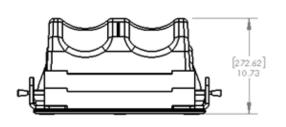

# Technical Details

| Product Name      | Combifix 3                               |  |
|-------------------|------------------------------------------|--|
| Product Number    | 151004MR                                 |  |
| Primary Materials | PVC (Baseplate), Polyethylene (Cushions) |  |
| Weight (approx)   | 20.3 lbs (9.2 kg)                        |  |
| Dimensions (mm)   | 915 L x 580 W x 273 H                    |  |

### **Technical Drawing**