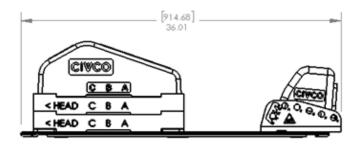

# Technical Details

| Product Name      | Combifix 3                               |  |
|-------------------|------------------------------------------|--|
| Product Number    | 151004MR                                 |  |
| Primary Materials | PVC (Baseplate), Polyethylene (Cushions) |  |
| Weight (approx)   | 20.3 lbs (9.2 kg)                        |  |
| Dimensions (mm)   | 915 L x 580 W x 273 H                    |  |

### **Technical Drawing**