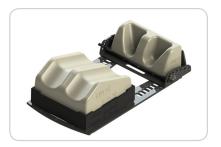

## Combifix<sup>™</sup> 3

### CIVCO Technical Data Sheet

| Product Name                | Combifix 3                                                                                                                                                                                                          |                                                                                                                                                                     |
|-----------------------------|---------------------------------------------------------------------------------------------------------------------------------------------------------------------------------------------------------------------|---------------------------------------------------------------------------------------------------------------------------------------------------------------------|
| Product Number              | 151004MR                                                                                                                                                                                                            | Combifix 3 for lower extremity positioning. Includes Combifix 3 Baseplate, Kneefix™ 3 Cushion, Elevation Block 3, Feetfix™ 3 Cushion and Feetfix 3 Couch Support.   |
|                             | 151005MR                                                                                                                                                                                                            | Combifix 3 for lower extremity positioning. Includes Combifix 3 Baseplate, Low Kneefix 2 Cushion, Elevation Block 3, Feetfix 3 Cushion and Feetfix 3 Couch Support. |
|                             | 302071MR                                                                                                                                                                                                            | Feetfix 3 Couch Support (cushion not included)                                                                                                                      |
| General Description         | The Combifix 3 is a baseplate designed to combine the Kneefix 3 and Feetfix 3 cushions, providing comfortable positioning with enhanced immobilization when treating the pelvic region and other lower extremities. |                                                                                                                                                                     |
| Indications for use         | The device is intended for positioning the hip and lower extremities of a patient during radiotherapy and diagnostics and is used to aid in the support and positioning of patients during an MRI.                  |                                                                                                                                                                     |
| MRI Compatible              | Yes                                                                                                                                                                                                                 |                                                                                                                                                                     |
| Integration                 | 2 or 3-Pin indexable                                                                                                                                                                                                |                                                                                                                                                                     |
| FDA Clearance               | Yes                                                                                                                                                                                                                 |                                                                                                                                                                     |
| CE Marked (EU DOC)          | Yes                                                                                                                                                                                                                 |                                                                                                                                                                     |
| Other Country Registrations | Available upon request                                                                                                                                                                                              |                                                                                                                                                                     |