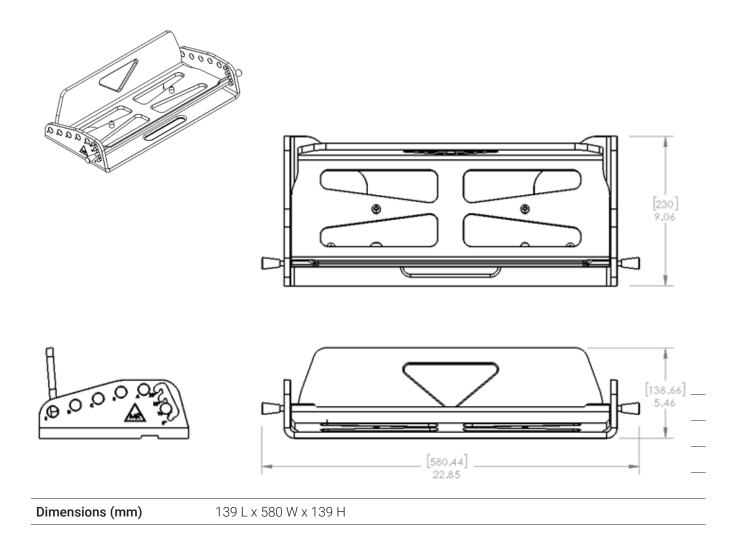

# Technical Details

| Product Name      | Combifix 3                               |  |
|-------------------|------------------------------------------|--|
| Product Number    | 151004MR                                 |  |
| Primary Materials | PVC (Baseplate), Polyethylene (Cushions) |  |
| Weight (approx)   | 20.3 lbs (9.2 kg)                        |  |
| Dimensions (mm)   | 915 L x 580 W x 273 H                    |  |

### **Technical Drawing**

#### **Technical Drawing**