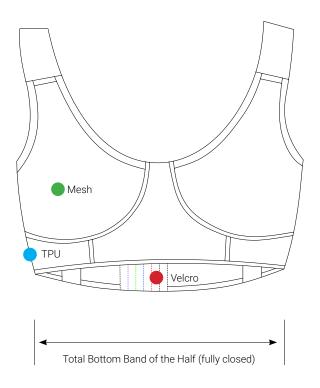

#### **Dosimetric Properties**

| Material | 6 MV<br>photons | 6 MeV<br>electrons | Proton water<br>equivalency R80 |
|----------|-----------------|--------------------|---------------------------------|
| Tricot   | 0%              | 0%                 | -                               |
| TPU 🔵    | 0%              | 0%                 | 0.2 mm                          |
| Elastic  | 0%              | .1%                | -                               |
| Velcro 🔴 | 0%              | .7%                | _                               |
| Mesh 🔵   | 0%              | 0%                 | 0.1 mm                          |

#### **Technical Drawing**

| Part Number | Dimensions: Total Bottom<br>Band on the Half (Fully Closed) | Product Weight (Approx) |
|-------------|-------------------------------------------------------------|-------------------------|
| CRTBRA01    | 14.25 in (36.2 cm)                                          | 2.1 oz (60 grams)       |
| CRTBRA02    | 14.25 in (36.2 cm)                                          | 2.3 oz (65 grams)       |
| CRTBRA03    | 15.75 in (40 cm)                                            | 2.5 oz (70 grams)       |
| CRTBRA04    | 15.75 in (40 cm)                                            | 2.6 oz (75 grams)       |
| CRTBRA05    | 16.00 in (40.6 cm)                                          | 2.8 oz (80 grams)       |
| CRTBRA06    | 17.5 in (44.5 cm)                                           | 3.0 oz (85 grams)       |
| CRTBRA07    | 17.375 in (44.1 cm)                                         | 3.2 oz (90 grams)       |
| CRTBRA08    | 18.875 in (47.9 cm)                                         | 3.4 oz (95 grams)       |
| CRTBRA09    | 18.75 in (47.6 cm)                                          | 3.5 oz (100 grams)      |
| CRTBRA10    | 18.75 in (47.6 cm)                                          | 3.5 oz (100 grams)      |
| CRTBRA11    | 18.75 in (47.6 cm)                                          | 3.7 oz (105 grams)      |
| CRTBRA12    | 20.25 in (51.4 cm)                                          | 4.1 oz (115 grams)      |
| CRTBRA13    | 20.25 in (51.4 cm)                                          | 4.2 oz (120 grams)      |