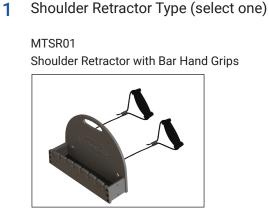

## Shoulder Retractor

Patient:

Notes:

MTSR02 Shoulder Retractor with Sherpa Loops

MTSR03 Shoulder Retractor with Nylon Wrist Loops

**Global Sales Office** Orange City, Iowa, USA 800.842.8688 | +1 712.737.8688