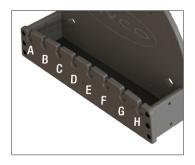

Retractor with Nylon Wrist Loops



**Global Sales Office** Orange City, Iowa, USA 800.842.8688 | +1 712.737.8688

info@CivcoRT.com www.CivcoRT.com

COPVRIGHT © 2022. CIVCO IS A REGISTERED TRADEMARK OF CIVCO MEDICAL SOLUTIONS. CIVCO RADIOTHERAPY AND CIVCO RT ARE TRADEMARKS OF MEDTEC LLC. ALL OTHER TRADEMARKS ARE PROPERTY OF THEIR RESPECTIVE OWNERS. ALL PRODUCTS MAY NOT BE LICENSED IN ACCORDANCE WITH CANADIAN LAW. 2006R0212 REV B

## Date:

| 2 | Placement Ball Used<br>Select one for each arm |       |      |
|---|------------------------------------------------|-------|------|
|   | Right Arm:                                     | White | Blue |
|   | Left Arm:                                      | White | Blue |

3 Placement Ball Location Select one for each arm

> Right Arm: Left Arm: