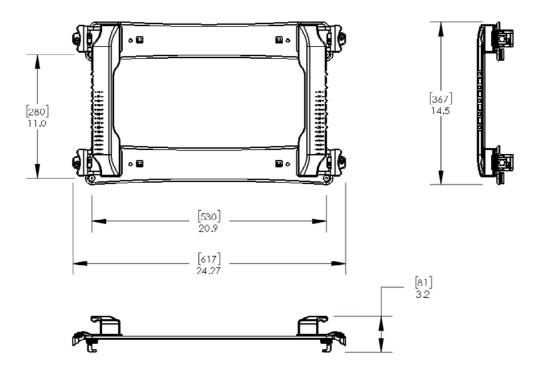

### Technical Details

| Primary Materials | Carbon Fiber, Black Acetal, Aluminum, Stainless Steel |
|-------------------|-------------------------------------------------------|
| Weight (approx)   | 2.49 kg / 5.5 lbs                                     |
| Dimensions (mm)   | 367 L x 617 W x 81 H                                  |
| Attenuation       | Carbon Fiber Crossbar: 6 MV: 4.6%<br>18 MV: 3.0%      |

#### **Technical Drawing**

| ry of Manufacture USA | y of Manufacture USA | Country of Manufacture US |
|-----------------------|----------------------|---------------------------|
|-----------------------|----------------------|---------------------------|