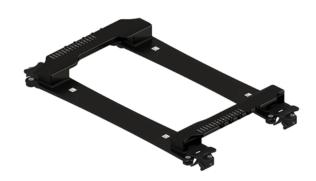

# Body Pro-Lok ONE™ Rails-Only for Varian Exact® and IGRT Style Couchtops

### CIVCO RT Technical Data Sheet

| Product Name                   | Body Pro-Lok ONE Varian Exact/IGRT Rails- Only                                                                                                                                                        |
|--------------------------------|-------------------------------------------------------------------------------------------------------------------------------------------------------------------------------------------------------|
| Product Number                 | BPL020                                                                                                                                                                                                |
| Kits that include this product | BPL300                                                                                                                                                                                                |
| General Description            | Allows for connection of Body Pro-Lok ONEBridge™, ONE Respiratory Belt and other Body Pro-Lok ONE devices to aid in providing comfortable, total body immobilization for hypo-fractionated treatments |
| Indications for use            | SBRT Patient Immobilization                                                                                                                                                                           |
| MRI Compatible                 | No                                                                                                                                                                                                    |
| Integration                    | Clamps to the IGRT couchtop profile and Exact Indexing CT overlays with an edge thickness of 0.76"-0.975" (19.3 mm-24.8 mm)                                                                           |
| FDA Clearance                  | Yes                                                                                                                                                                                                   |
| CE Marked (EU DOC)             | Yes                                                                                                                                                                                                   |
| Other Country Registrations    | Available upon request                                                                                                                                                                                |